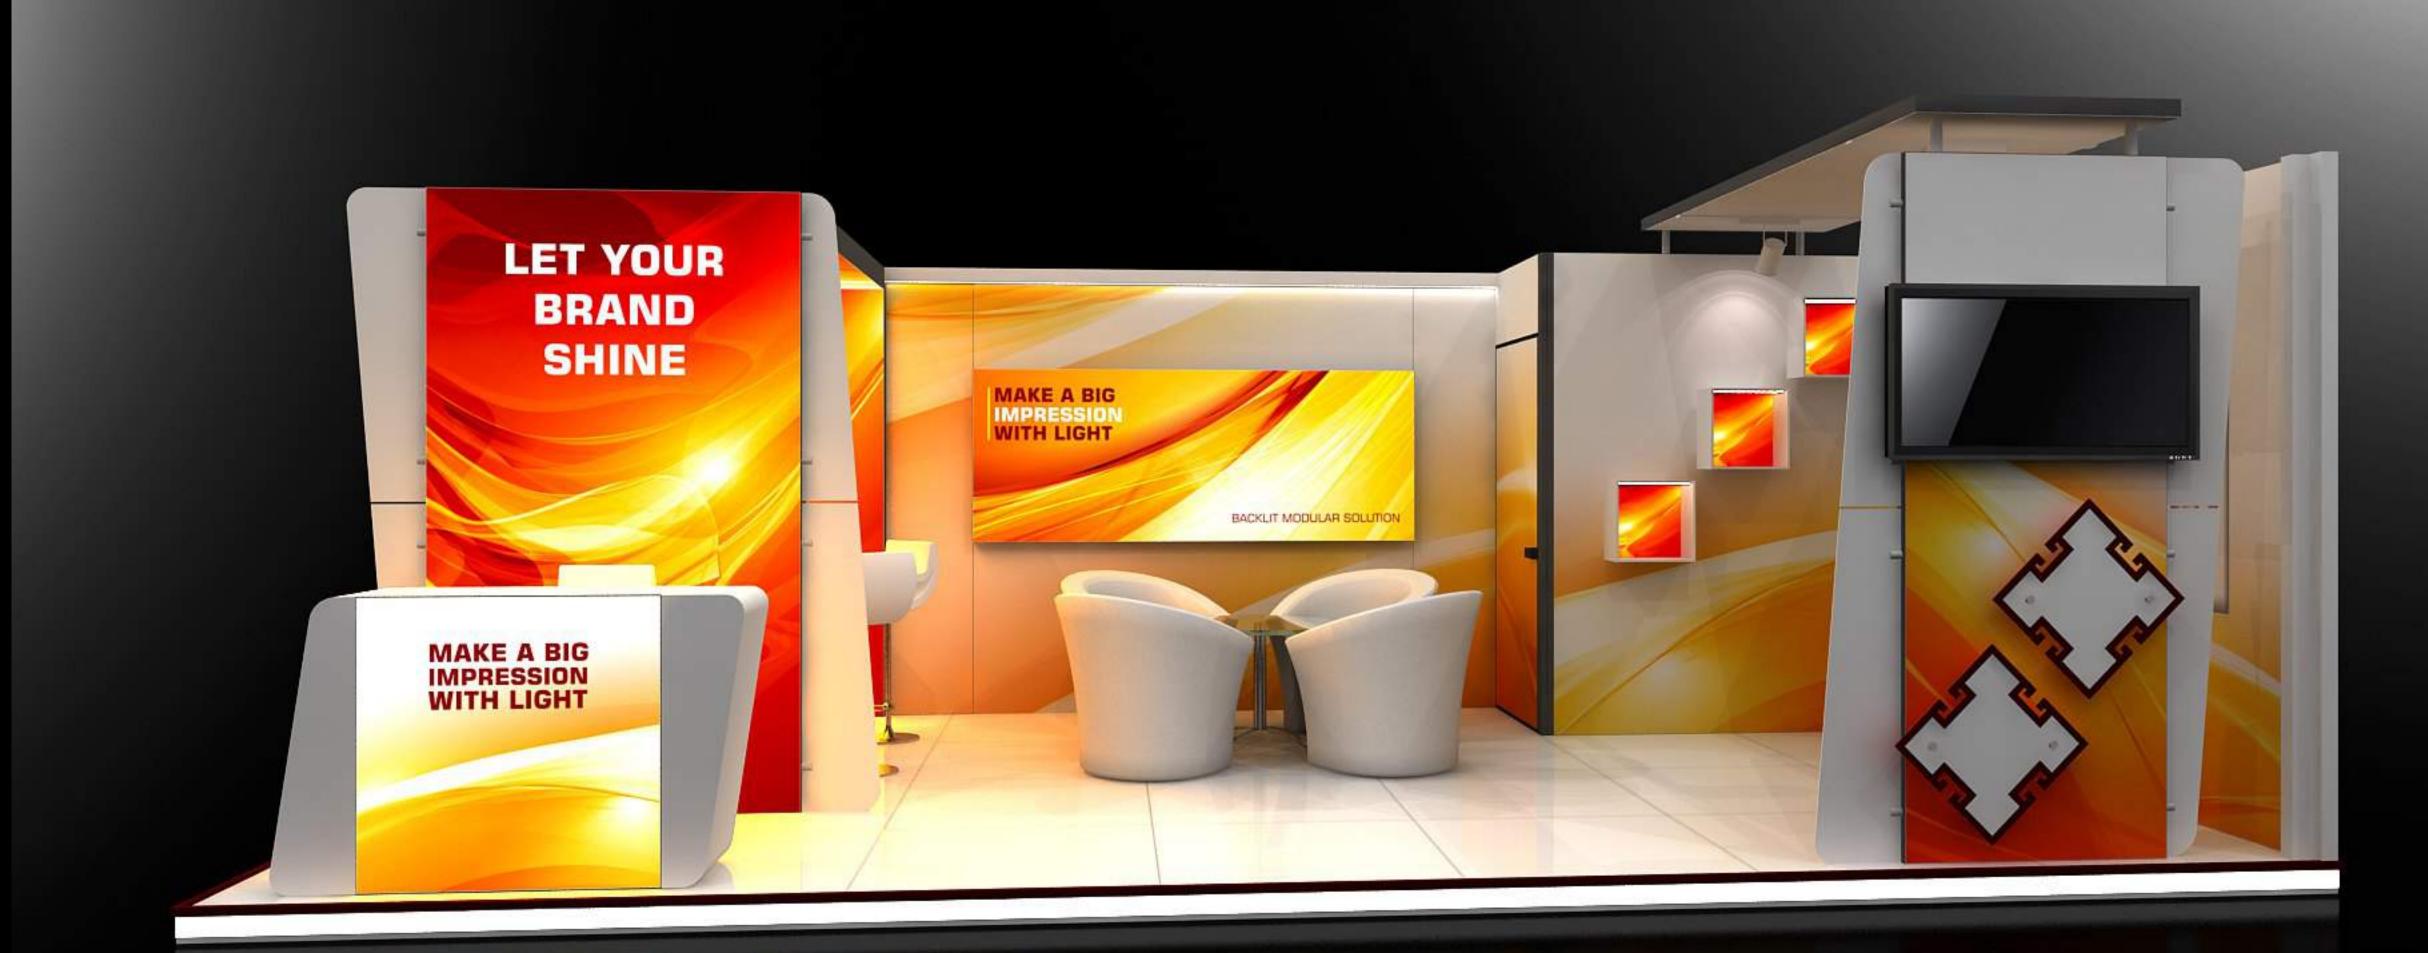

## FEATURES OF LUMINY

- A. Engineered Aluminum structure
- B. Spl. Eco friendly backlit fabric
- C. High power LED lighting
- D. Robust base
- E. Both side graphics possibility

Knock down modular design

Reusable upto 50 times

Accessorized as per need

EXHIBITION STAND WITH LUMINY BACKWALL, ROOF & FRONT WALL

EXHIBITION STAND WITH LUMINY RECEPTION BACKDROP

### EXHIBITION STAND WITH LUMINY COUNTER & WALL PANELS