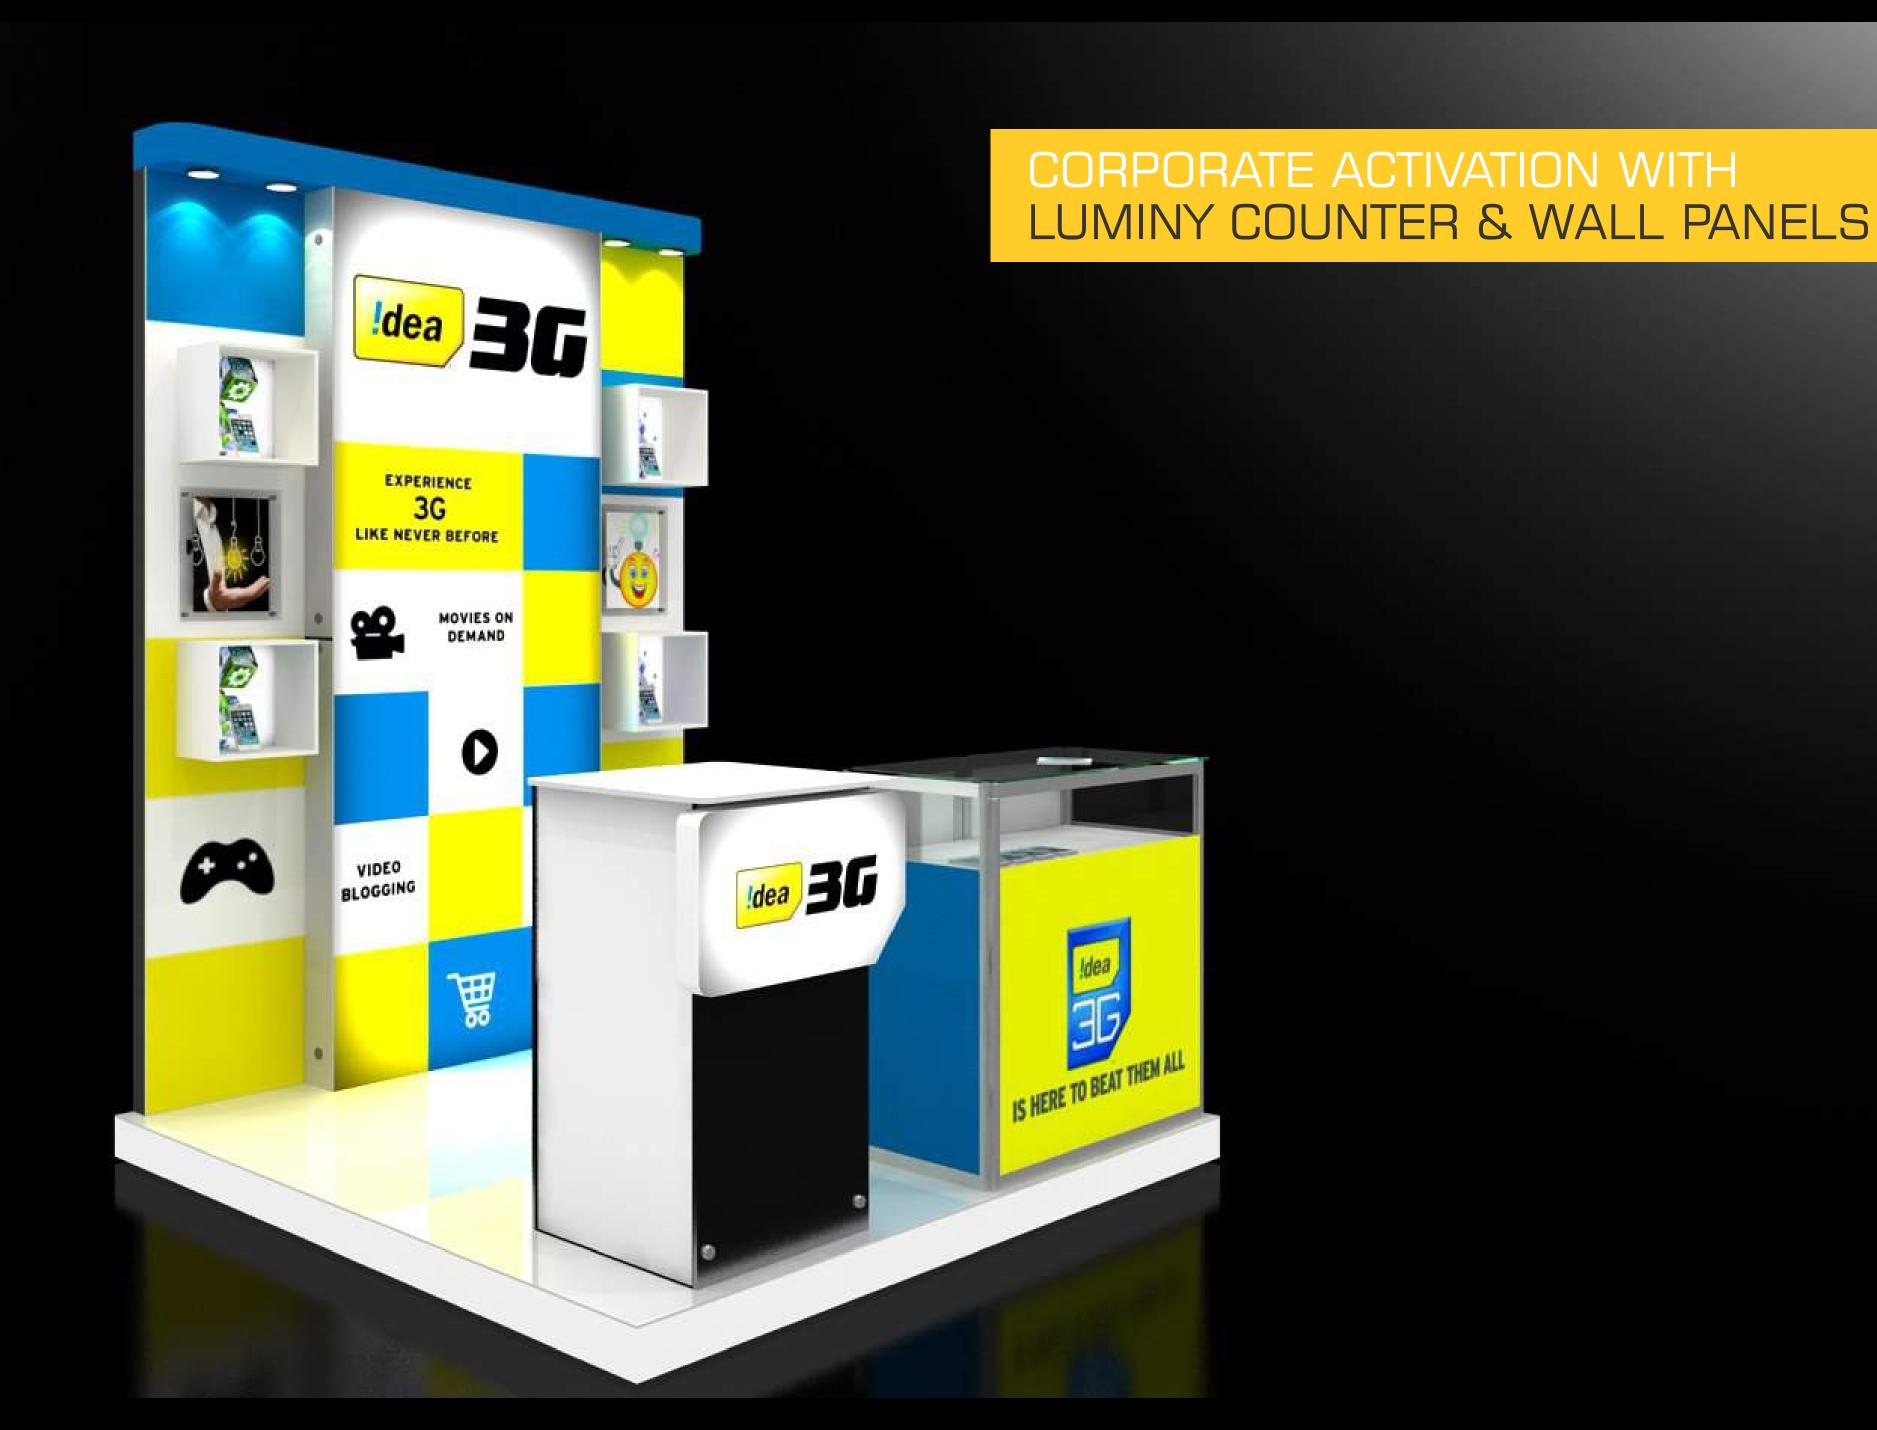

l and hassle free

Your ideal solution to take your brand to greater heights at every show!



## FEATURES OF LUMINY

- A. Engineered Aluminum structure
- B. Spl. Eco friendly backlit fabric
- C. High power LED lighting
- D. Robust base
- E. Both side graphics possibility

Knock down modular design

Reusable upto 50 times

Accessorized as per need

EXHIBITION STAND WITH LUMINY BACKWALL, ROOF & FRONT WALL





EXHIBITION STAND WITH LUMINY RECEPTION BACKDROP

### EXHIBITION STAND WITH LUMINY COUNTER & WALL PANELS



## CREATE UNLIMITED POSSIBILITIES WITH LUMINY + INSTA MODULAR SYSTEMS

# FRONT-LIT SYSTEM STAND MAKES A GOOD IMPRESSION



#### HYBRID WITH LUMINY BACKLIT SYSTEM



#### MAKE A BOLD IMPRESSION!!







# INSTA BRAND ACTIVATION WITH LUMINY



### POP STORE WITH LUMINY BACKWALL







### CONFERENCE BACKDROP WITH LUMINY





# CALL US FOR A FREE DEMO TODAY!

#### CONNECT WITH US