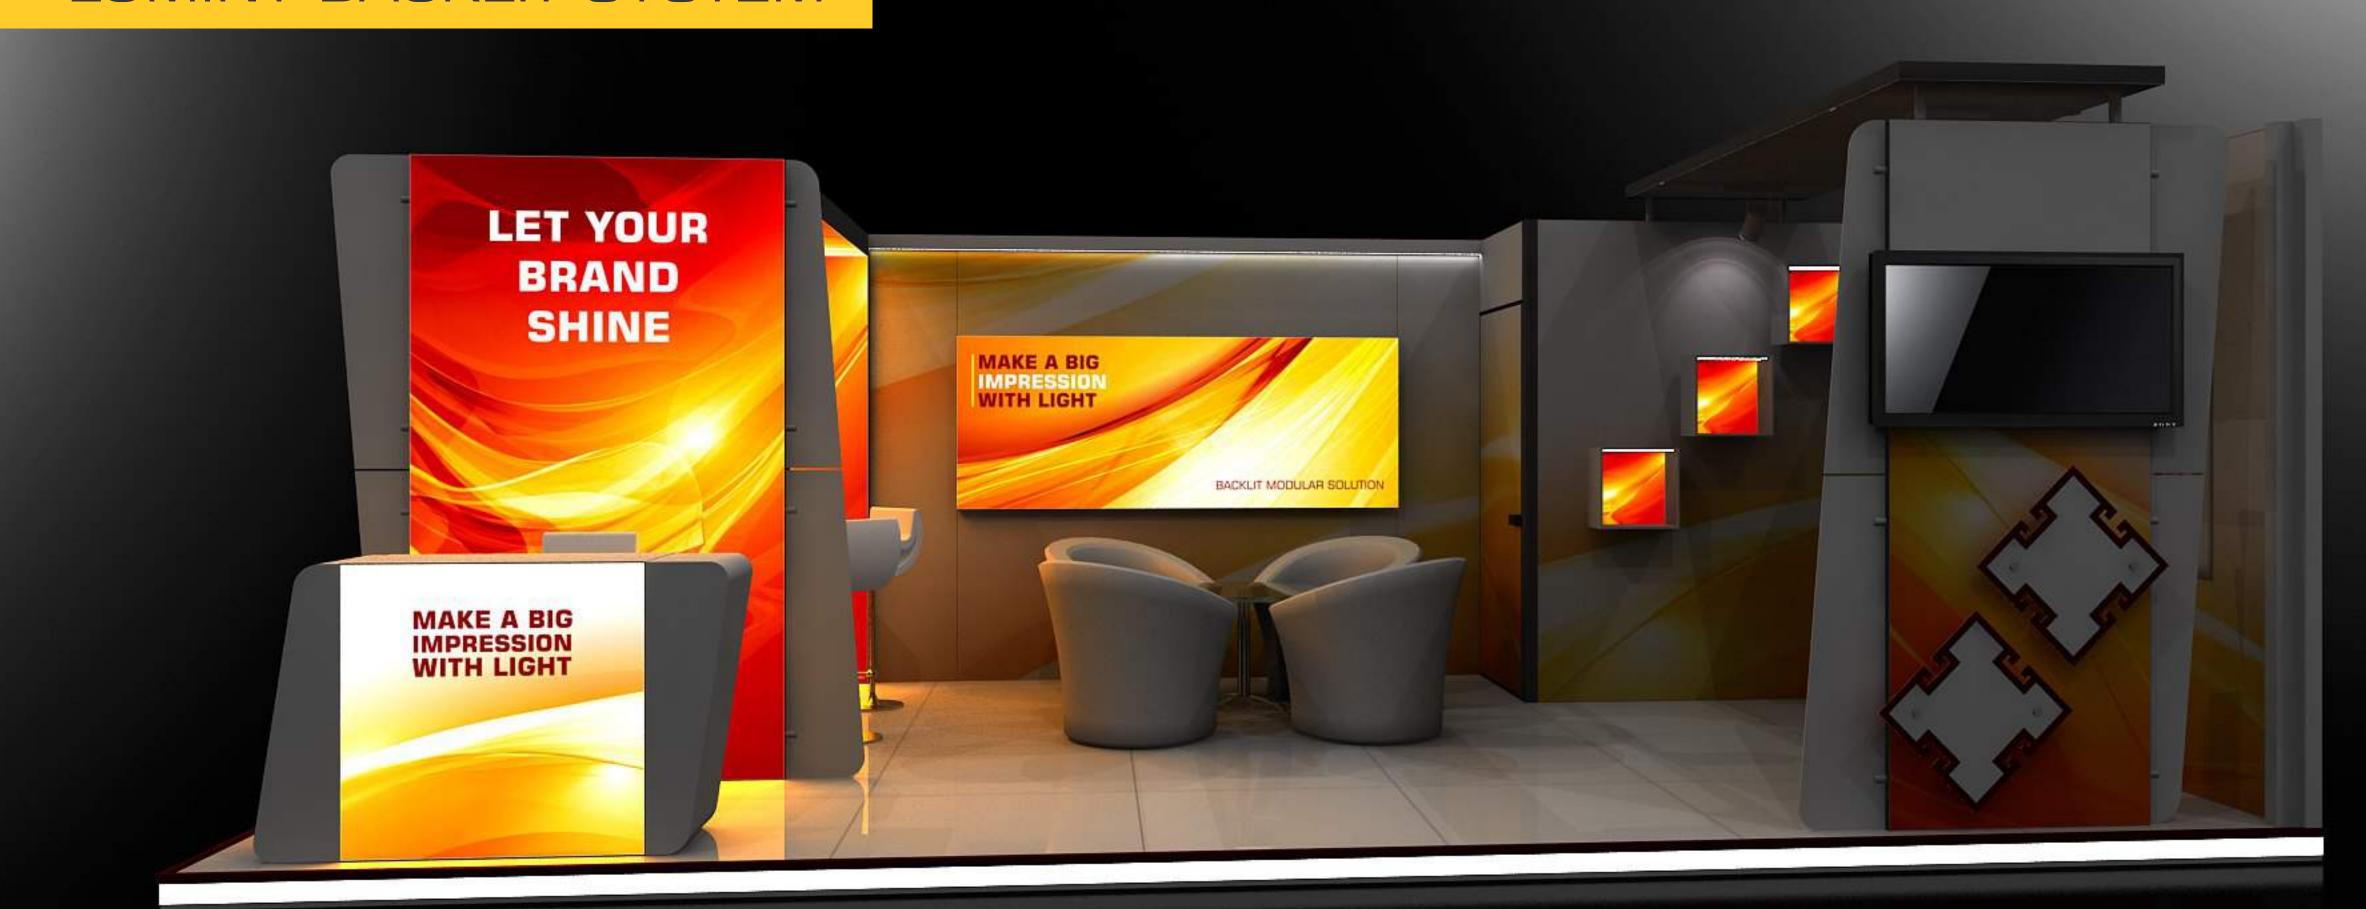

communication spaces for Exhibitions, Brand Activation and Events
- C. Make project execution faster, more economical and hassle free

Your ideal solution to take your brand to greater heights at every show!



## FEATURES OF LUMINY

- A. Engineered Aluminum structure
- B. Spl. Eco friendly backlit fabric
- C. High power LED lighting
- D. Robust base
- E. Both side graphics possibility

Knock down modular design

Reusable upto 50 times

Accessorized as per need

EXHIBITION STAND WITH LUMINY BACKWALL, ROOF & FRONT WALL





EXHIBITION STAND WITH LUMINY RECEPTION BACKDROP

### EXHIBITION STAND WITH LUMINY COUNTER & WALL PANELS



## CREATE UNLIMITED POSSIBILITIES WITH LUMINY + INSTA MODULAR SYSTEMS

# FRONT-LIT SYSTEM STAND MAKES A GOOD IMPRESSION



#### HYBRID WITH LUMINY BACKLIT SYSTEM



#### MAKE A BOLD IMPRESSION!!







# INSTA BRAND ACTIVATION WITH LUMINY



### POP STORE WITH LUMINY BACKWALL







### CONFERENCE BACKDROP WITH LUMINY





# CALL US FOR A FREE DEMO TODAY!

#### CONNECT WITH US