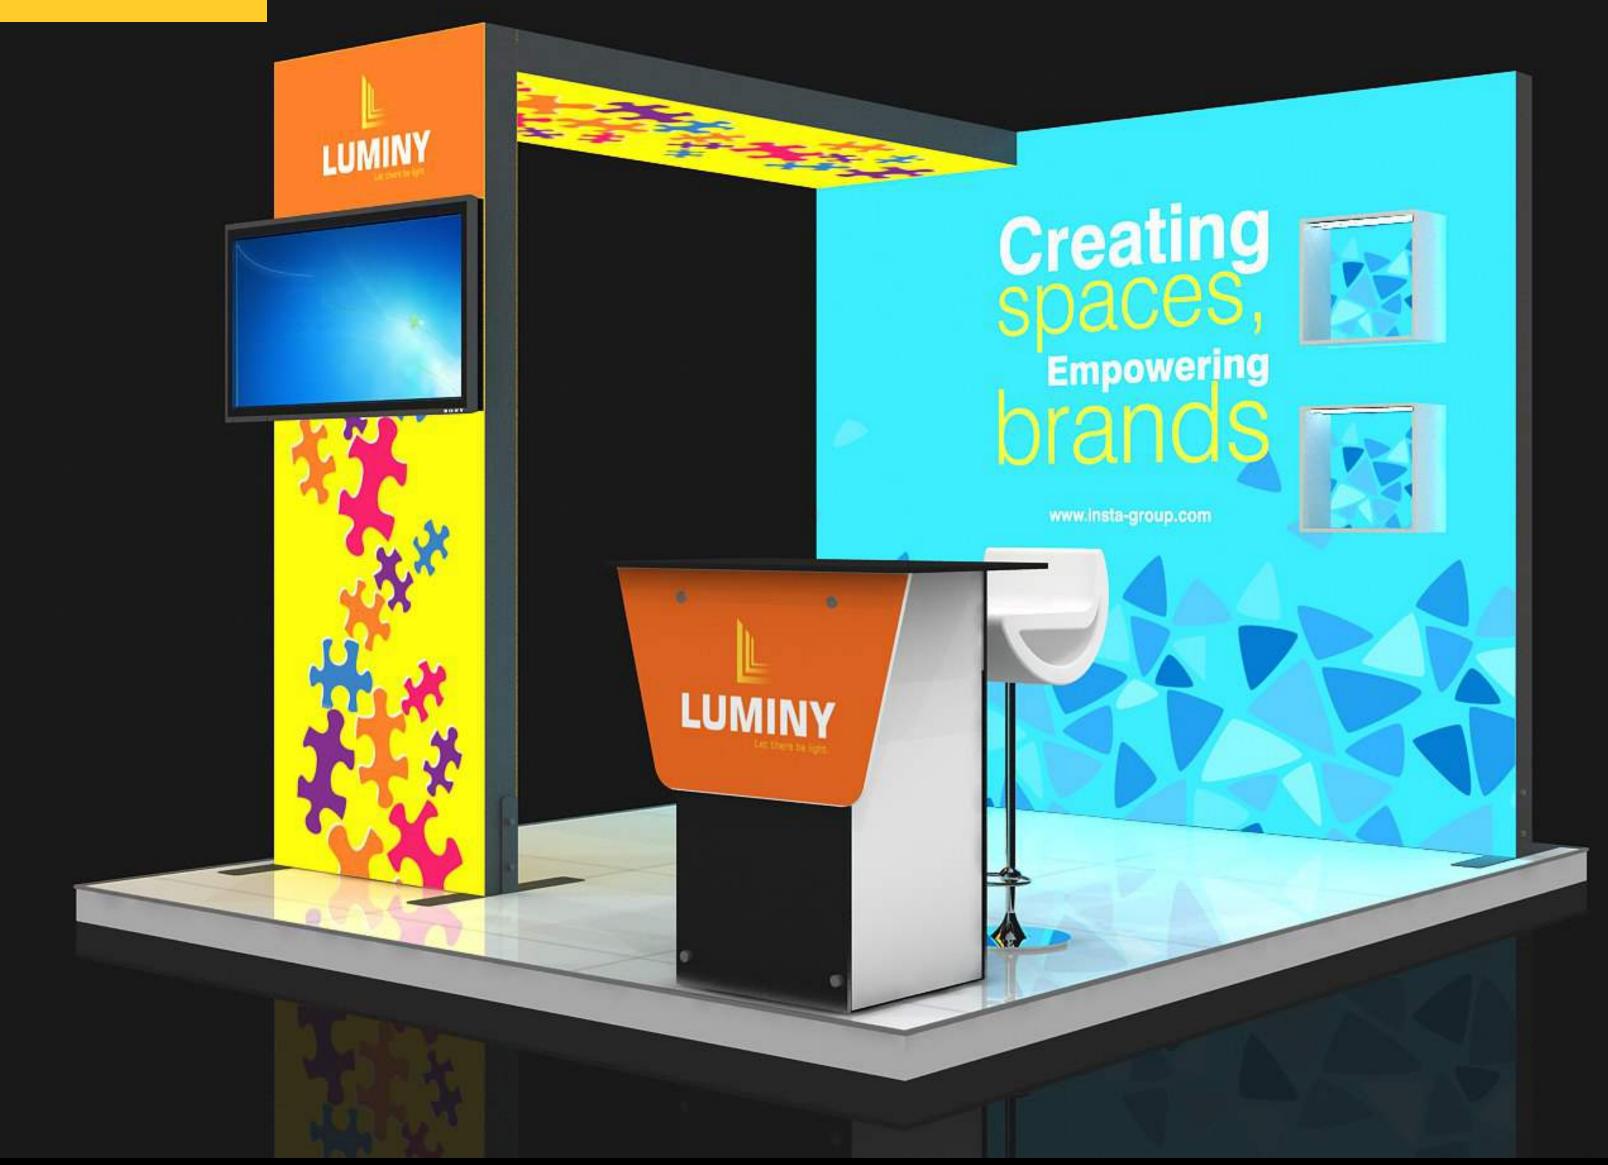

#### WHAT IS LUMINY?

- A. A first of its kind system that creates experiential spaces with

  Backlit walls | Roofs | Wall mounted panels | Free standing kiosks
- B. Create brand communication spaces for Exhibitions, Brand Activation and Events
- C. Make project execution faster, more economical and hassle free

Your ideal solution to take your brand to greater heights at every show!



## FEATURES OF LUMINY

- A. Engineered Aluminum structure
- B. Spl. Eco friendly backlit fabric
- C. High power LED lighting
- D. Robust base
- E. Both side graphics possibility

Knock down modular design

Reusable upto 50 times

Accessorized as per need

EXHIBITION STAND WITH LUMINY BACKWALL, ROOF & FRONT WALL





EXHIBITION STAND WITH LUMINY RECEPTION BACKDROP

### EXHIBITION STAND WITH LUMINY COUNTER & WALL PANELS



## CREATE UNLIMITED POSSIBILITIES WITH LUMINY + INSTA MODULAR SYSTEMS

# FRONT-LIT SYSTEM STAND MAKES A GOOD IMPRESSION



#### HYBRID WITH LUMINY BACKLIT SYSTEM



#### MAKE A BOLD IMPRESSION!!







# INSTA BRAND ACTIVATION WITH LUMINY



### POP STORE WITH LUMINY BACKWALL







### CONFERENCE BACKDROP WITH LUMINY





# CALL US FOR A FREE DEMO TODAY!

#### CONNECT WITH US