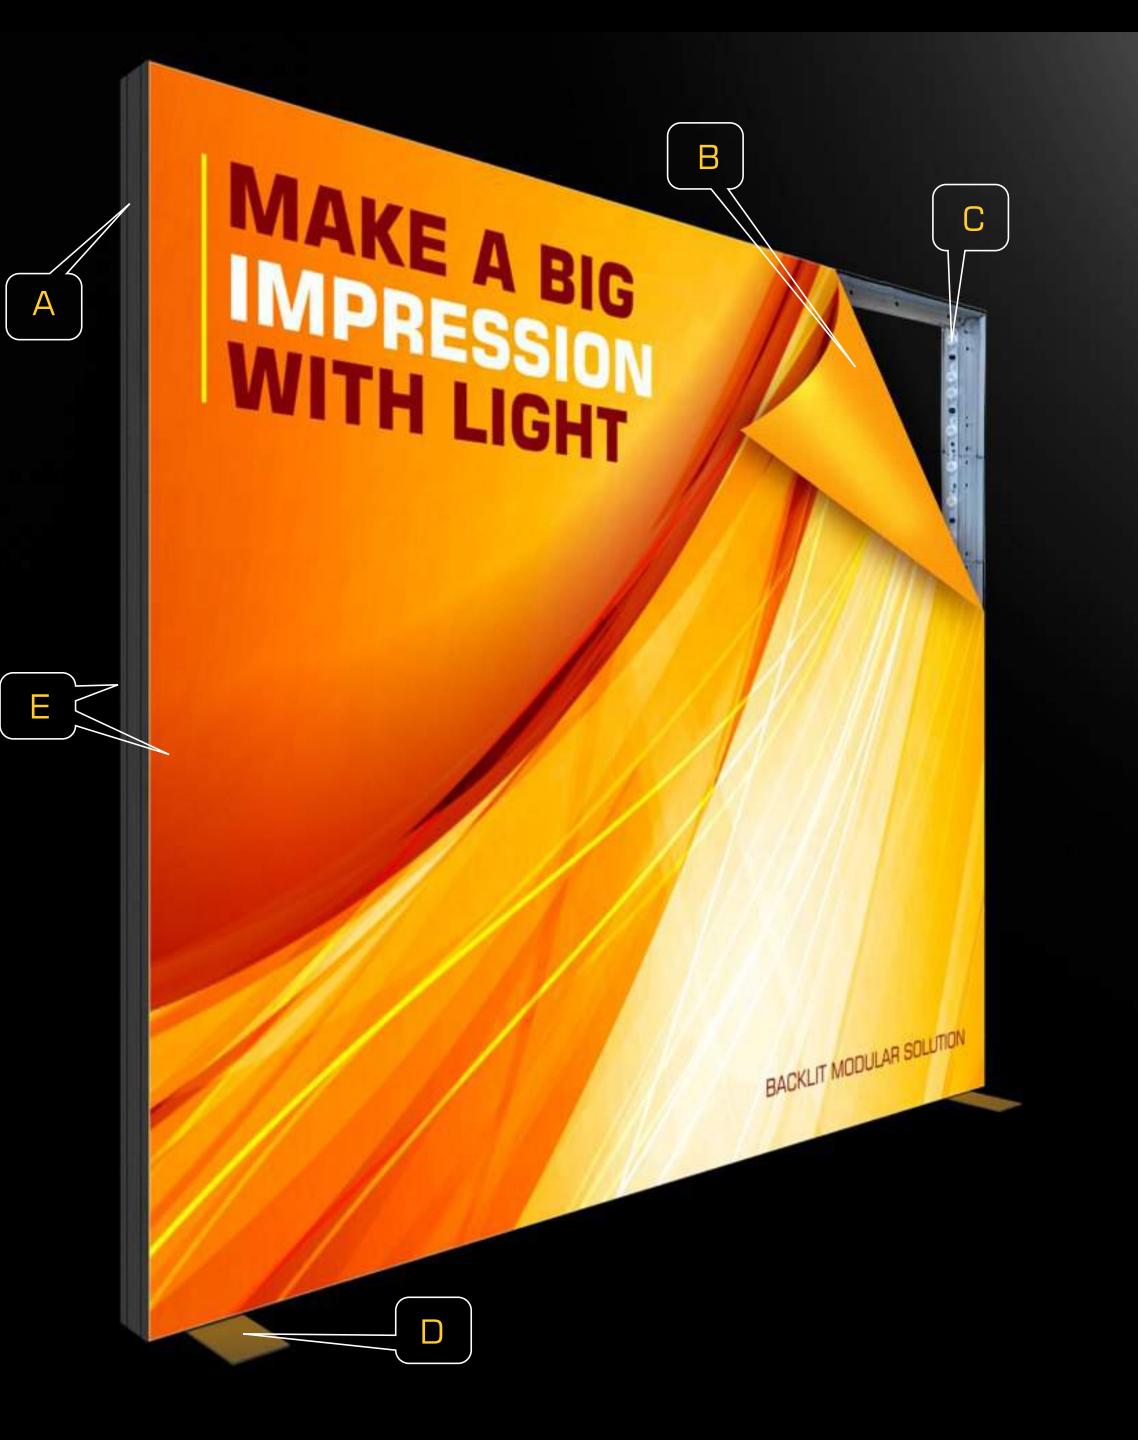

## FEATURES OF LUMINY

- A. Engineered Aluminum structure
- B. Spl. Eco friendly backlit fabric
- C. High power LED lighting
- D. Robust base
- E. Both side graphics possibility

Knock down modular design

Reusable upto 50 times

Accessorized as per need

EXHIBITION STAND WITH LUMINY BACKWALL, ROOF & FRONT WALL

EXHIBITION STAND WITH LUMINY RECEPTION BACKDROP