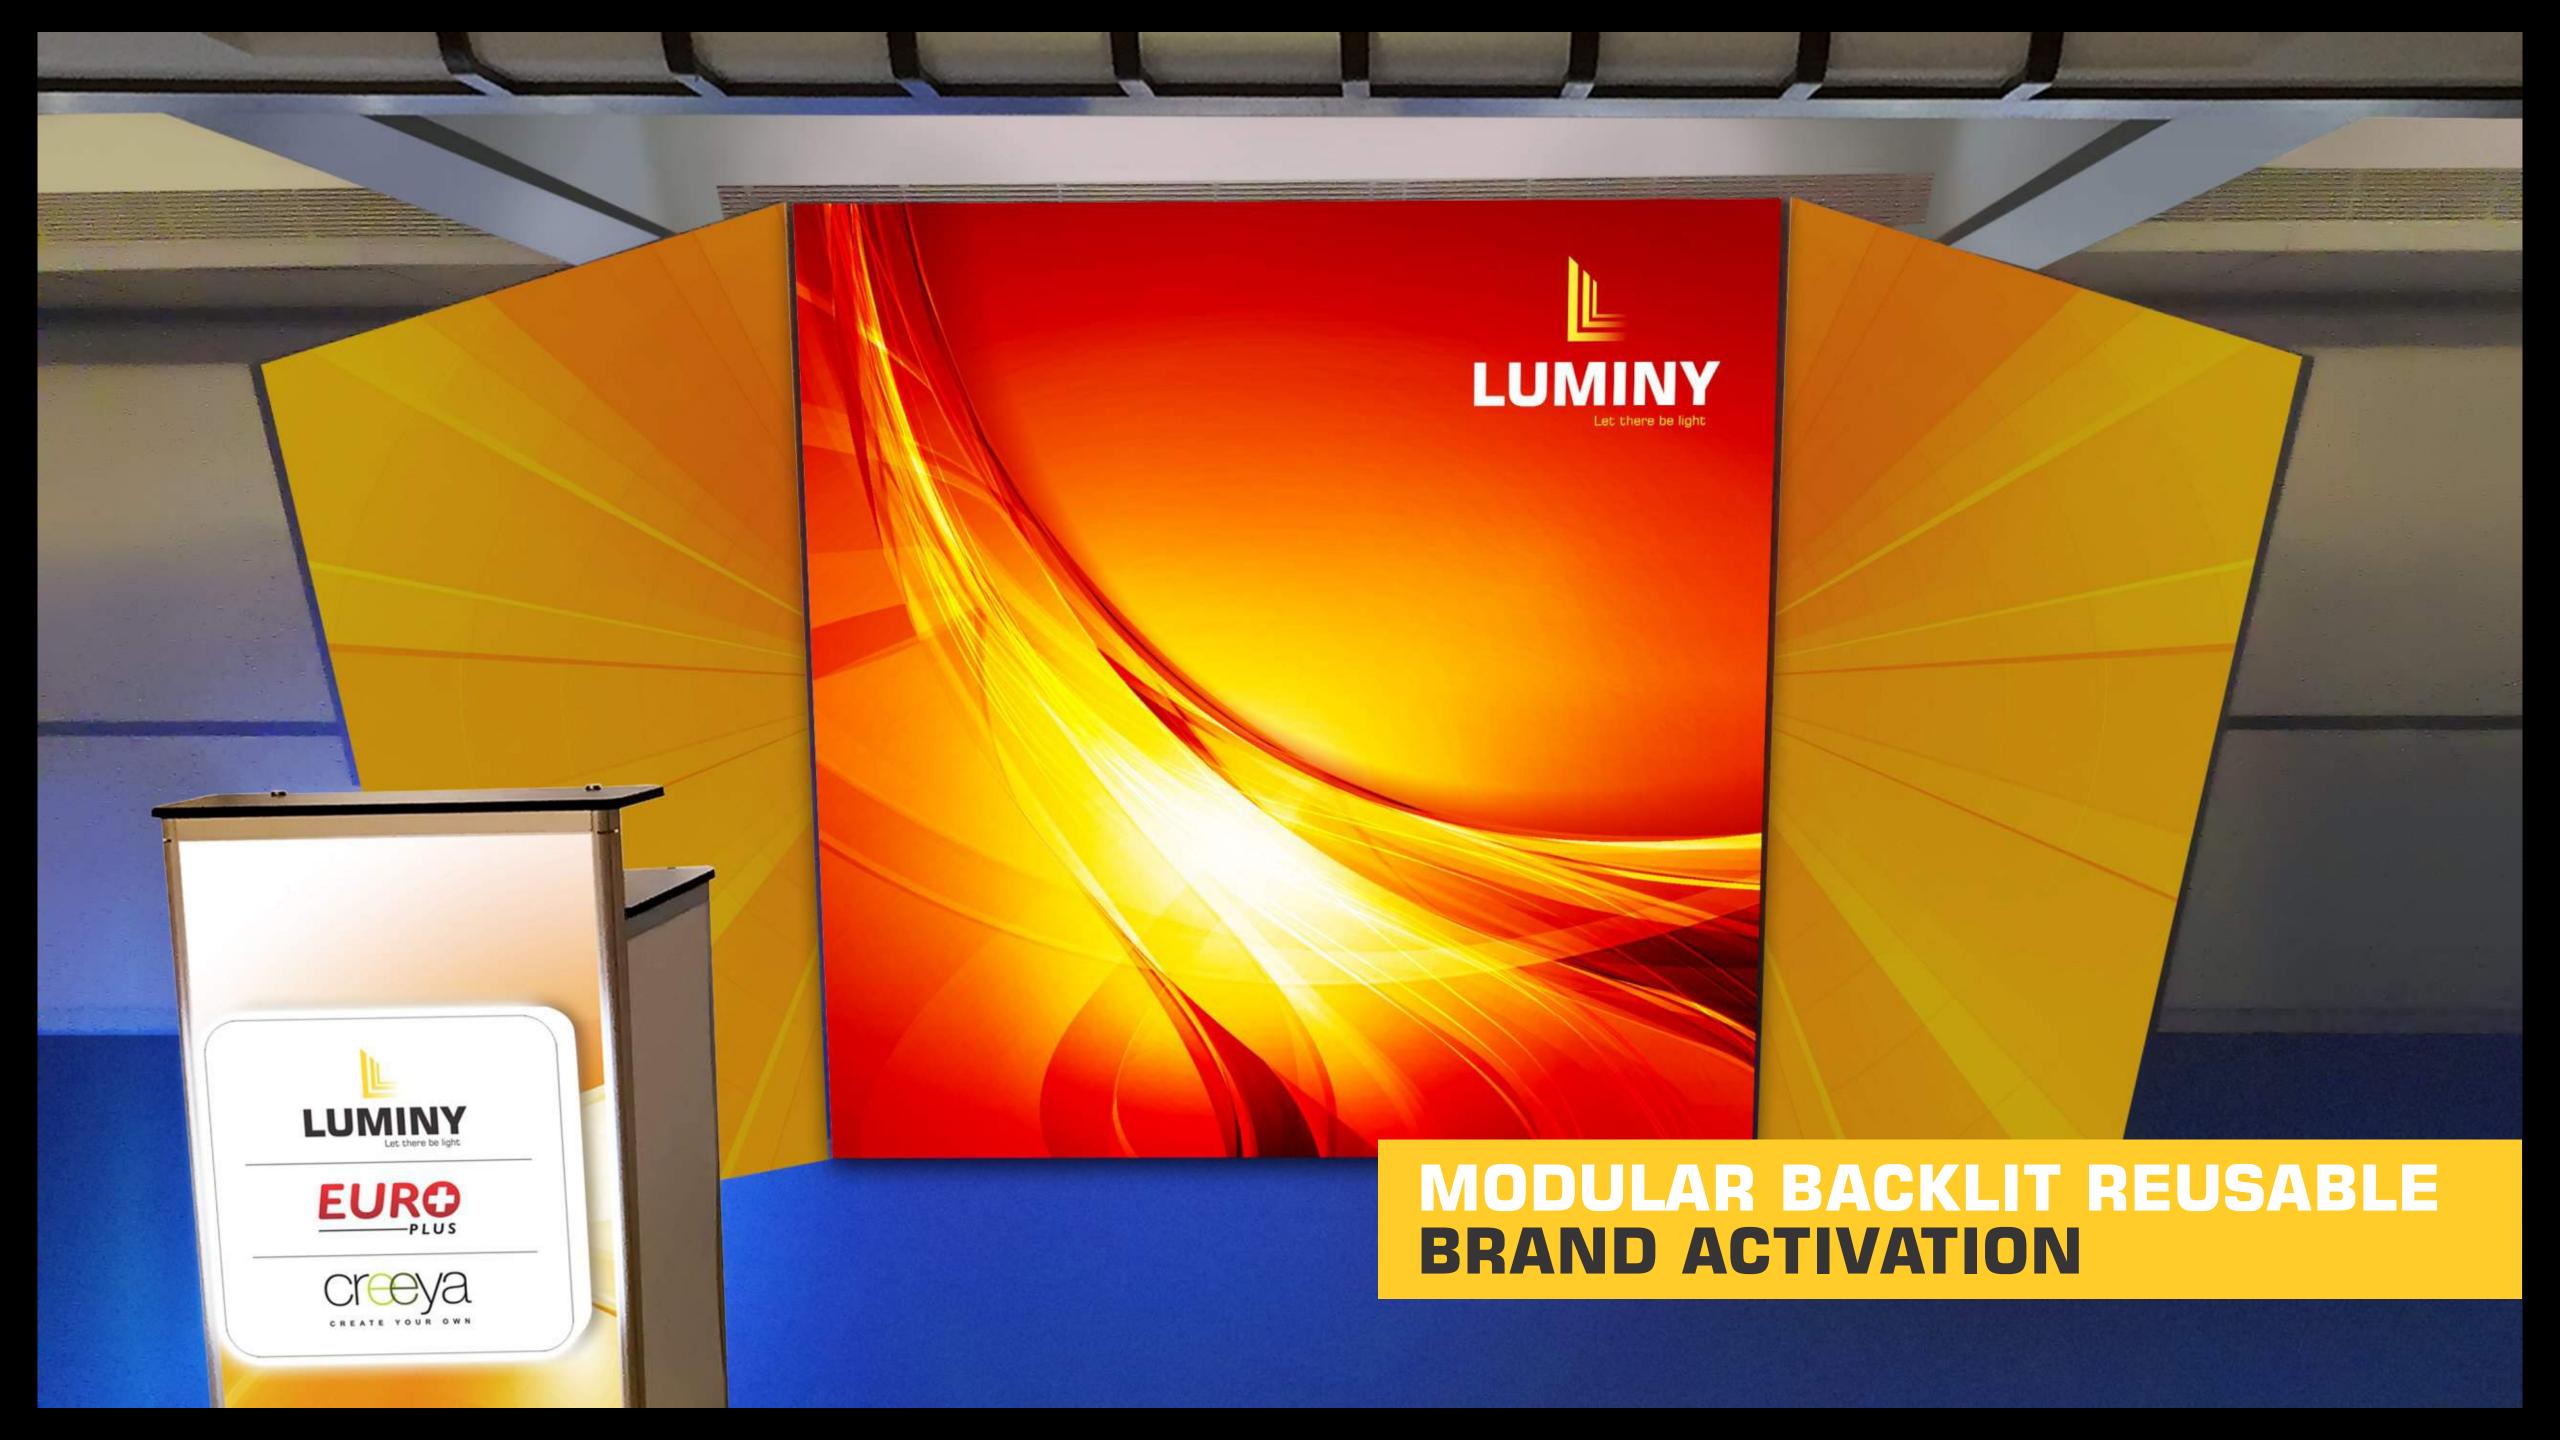

#### WHAT IS LUMINY?

- A. A first of its kind system that creates experiential spaces with

  Backlit walls | Roofs | Wall mounted panels | Free standing kiosks
- B. Create brand communication spaces for Exhibitions, Brand Activation and Events
- C. Make project execution faster, more economical and hassle free

Your ideal solution to take your brand to greater heights at every show!