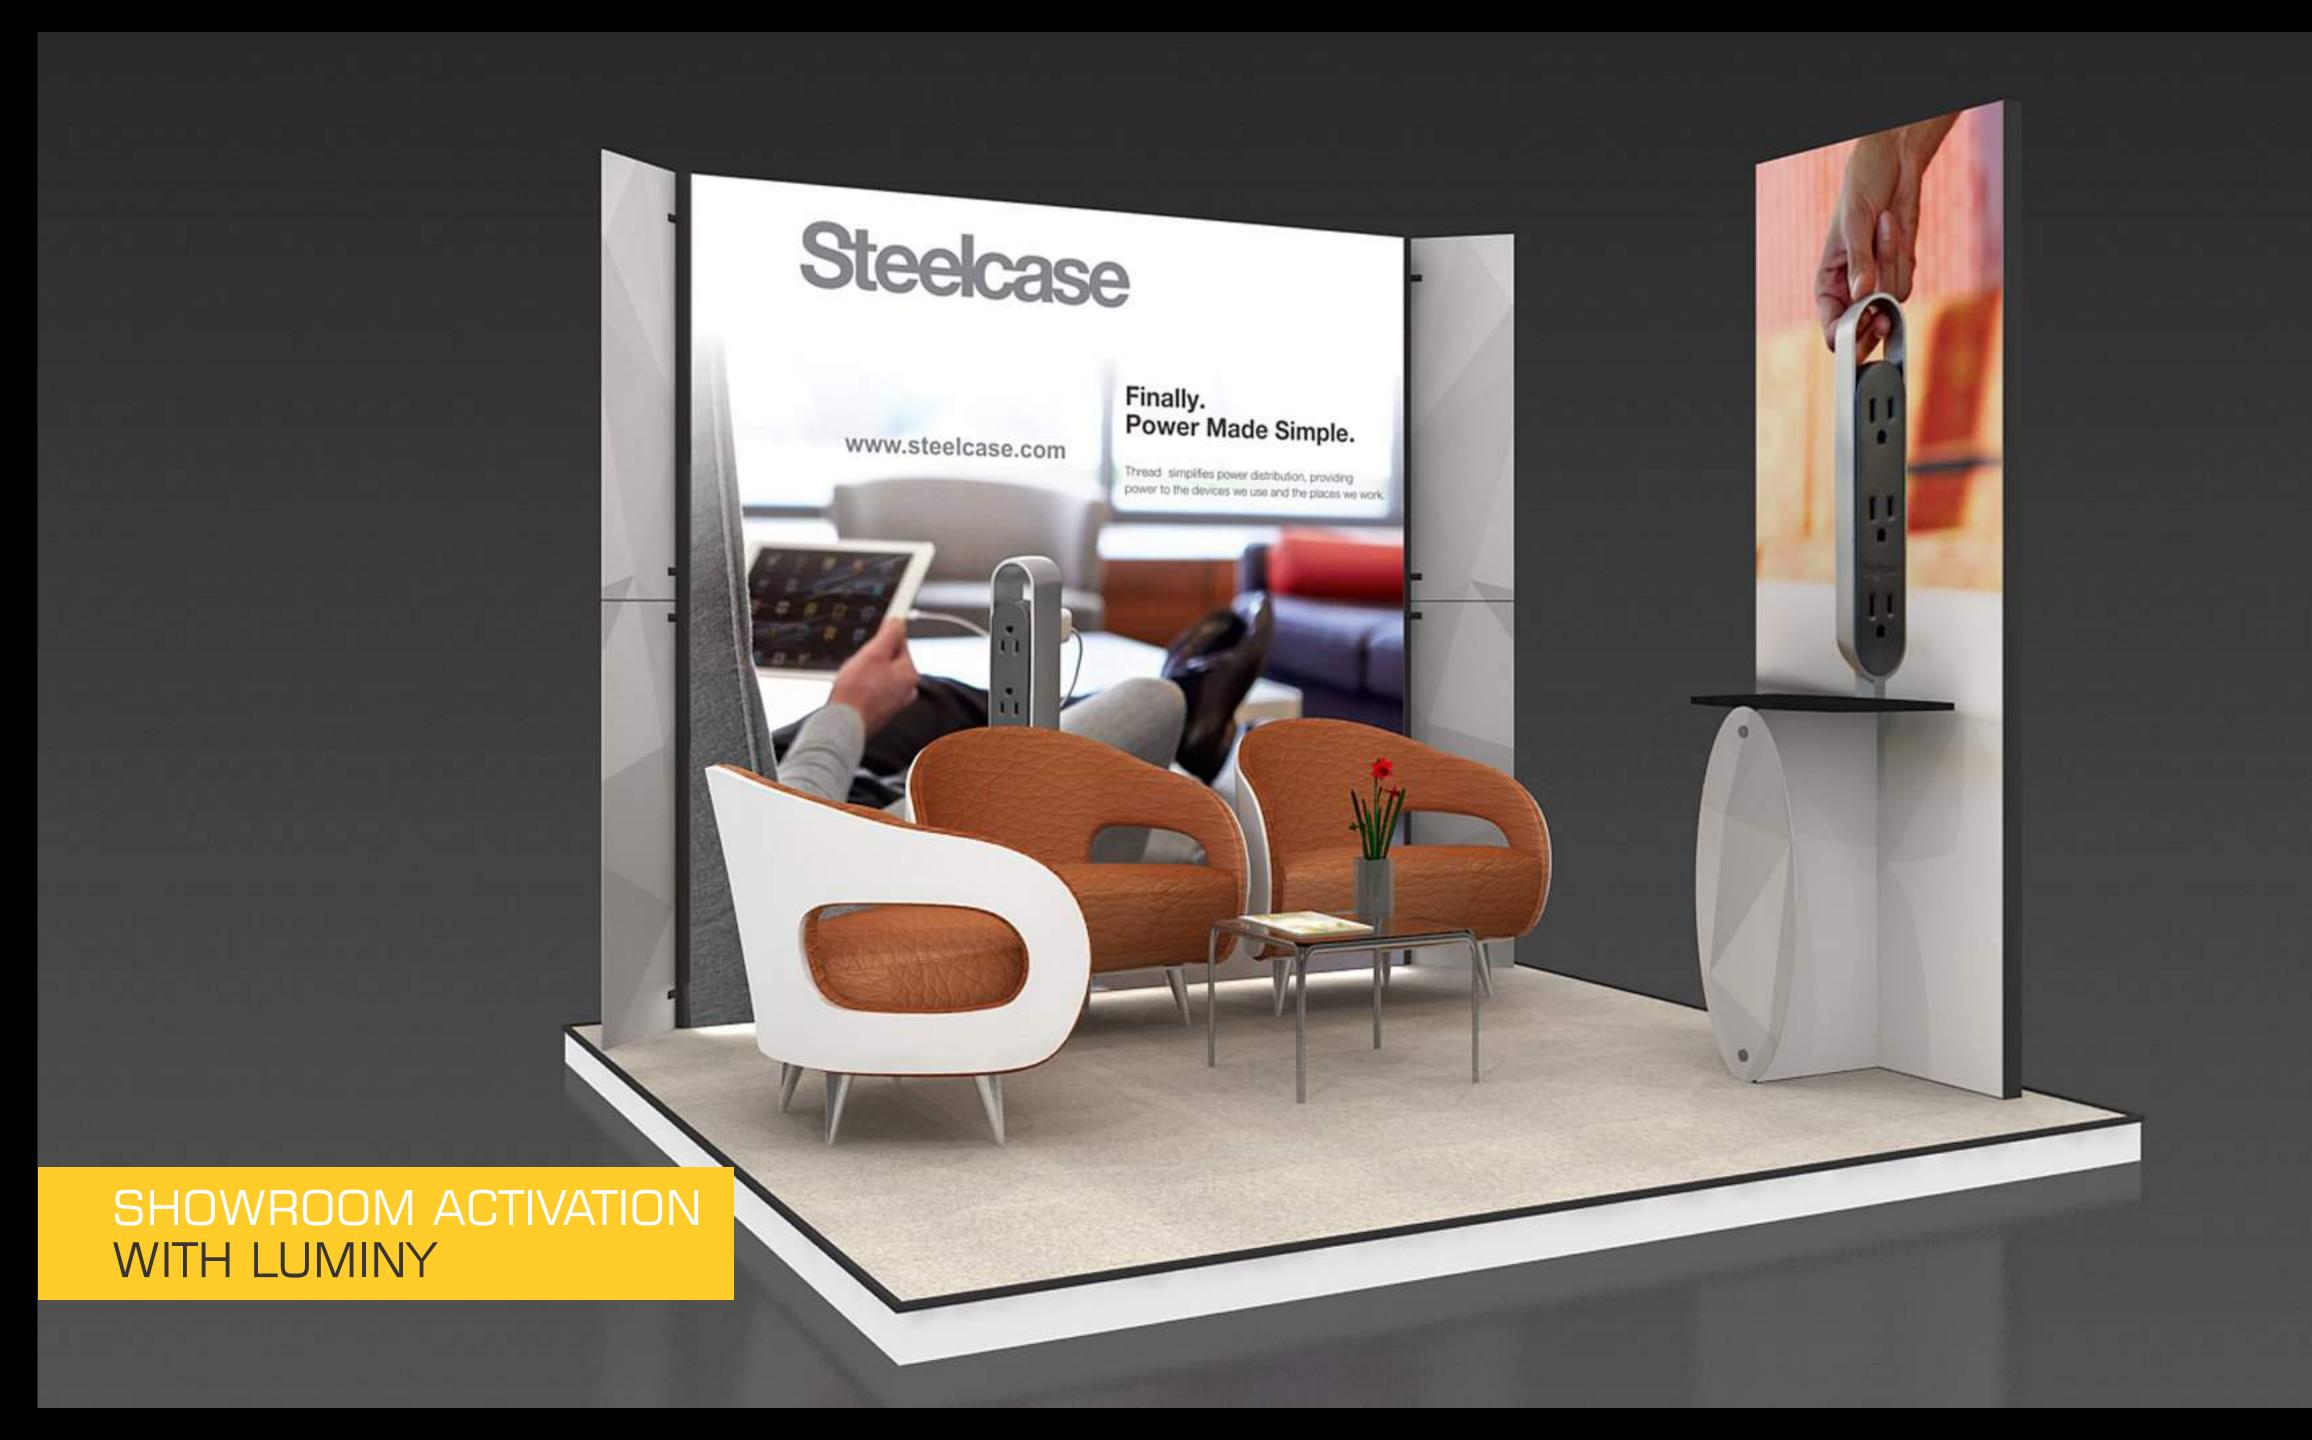

and hassle free

Your ideal solution to take your brand to greater heights at every show!



## FEATURES OF LUMINY

- A. Engineered Aluminum structure
- B. Spl. Eco friendly backlit fabric
- C. High power LED lighting
- D. Robust base
- E. Both side graphics possibility

Knock down modular design

Reusable upto 50 times

Accessorized as per need

EXHIBITION STAND WITH LUMINY BACKWALL, ROOF & FRONT WALL





EXHIBITION STAND WITH LUMINY RECEPTION BACKDROP

### EXHIBITION STAND WITH LUMINY COUNTER & WALL PANELS



## CREATE UNLIMITED POSSIBILITIES WITH LUMINY + INSTA MODULAR SYSTEMS

# FRONT-LIT SYSTEM STAND MAKES A GOOD IMPRESSION



#### HYBRID WITH LUMINY BACKLIT SYSTEM



#### MAKE A BOLD IMPRESSION!!







# INSTA BRAND ACTIVATION WITH LUMINY



### POP STORE WITH LUMINY BACKWALL







### CONFERENCE BACKDROP WITH LUMINY





# CALL US FOR A FREE DEMO TODAY!

#### CONNECT WITH US