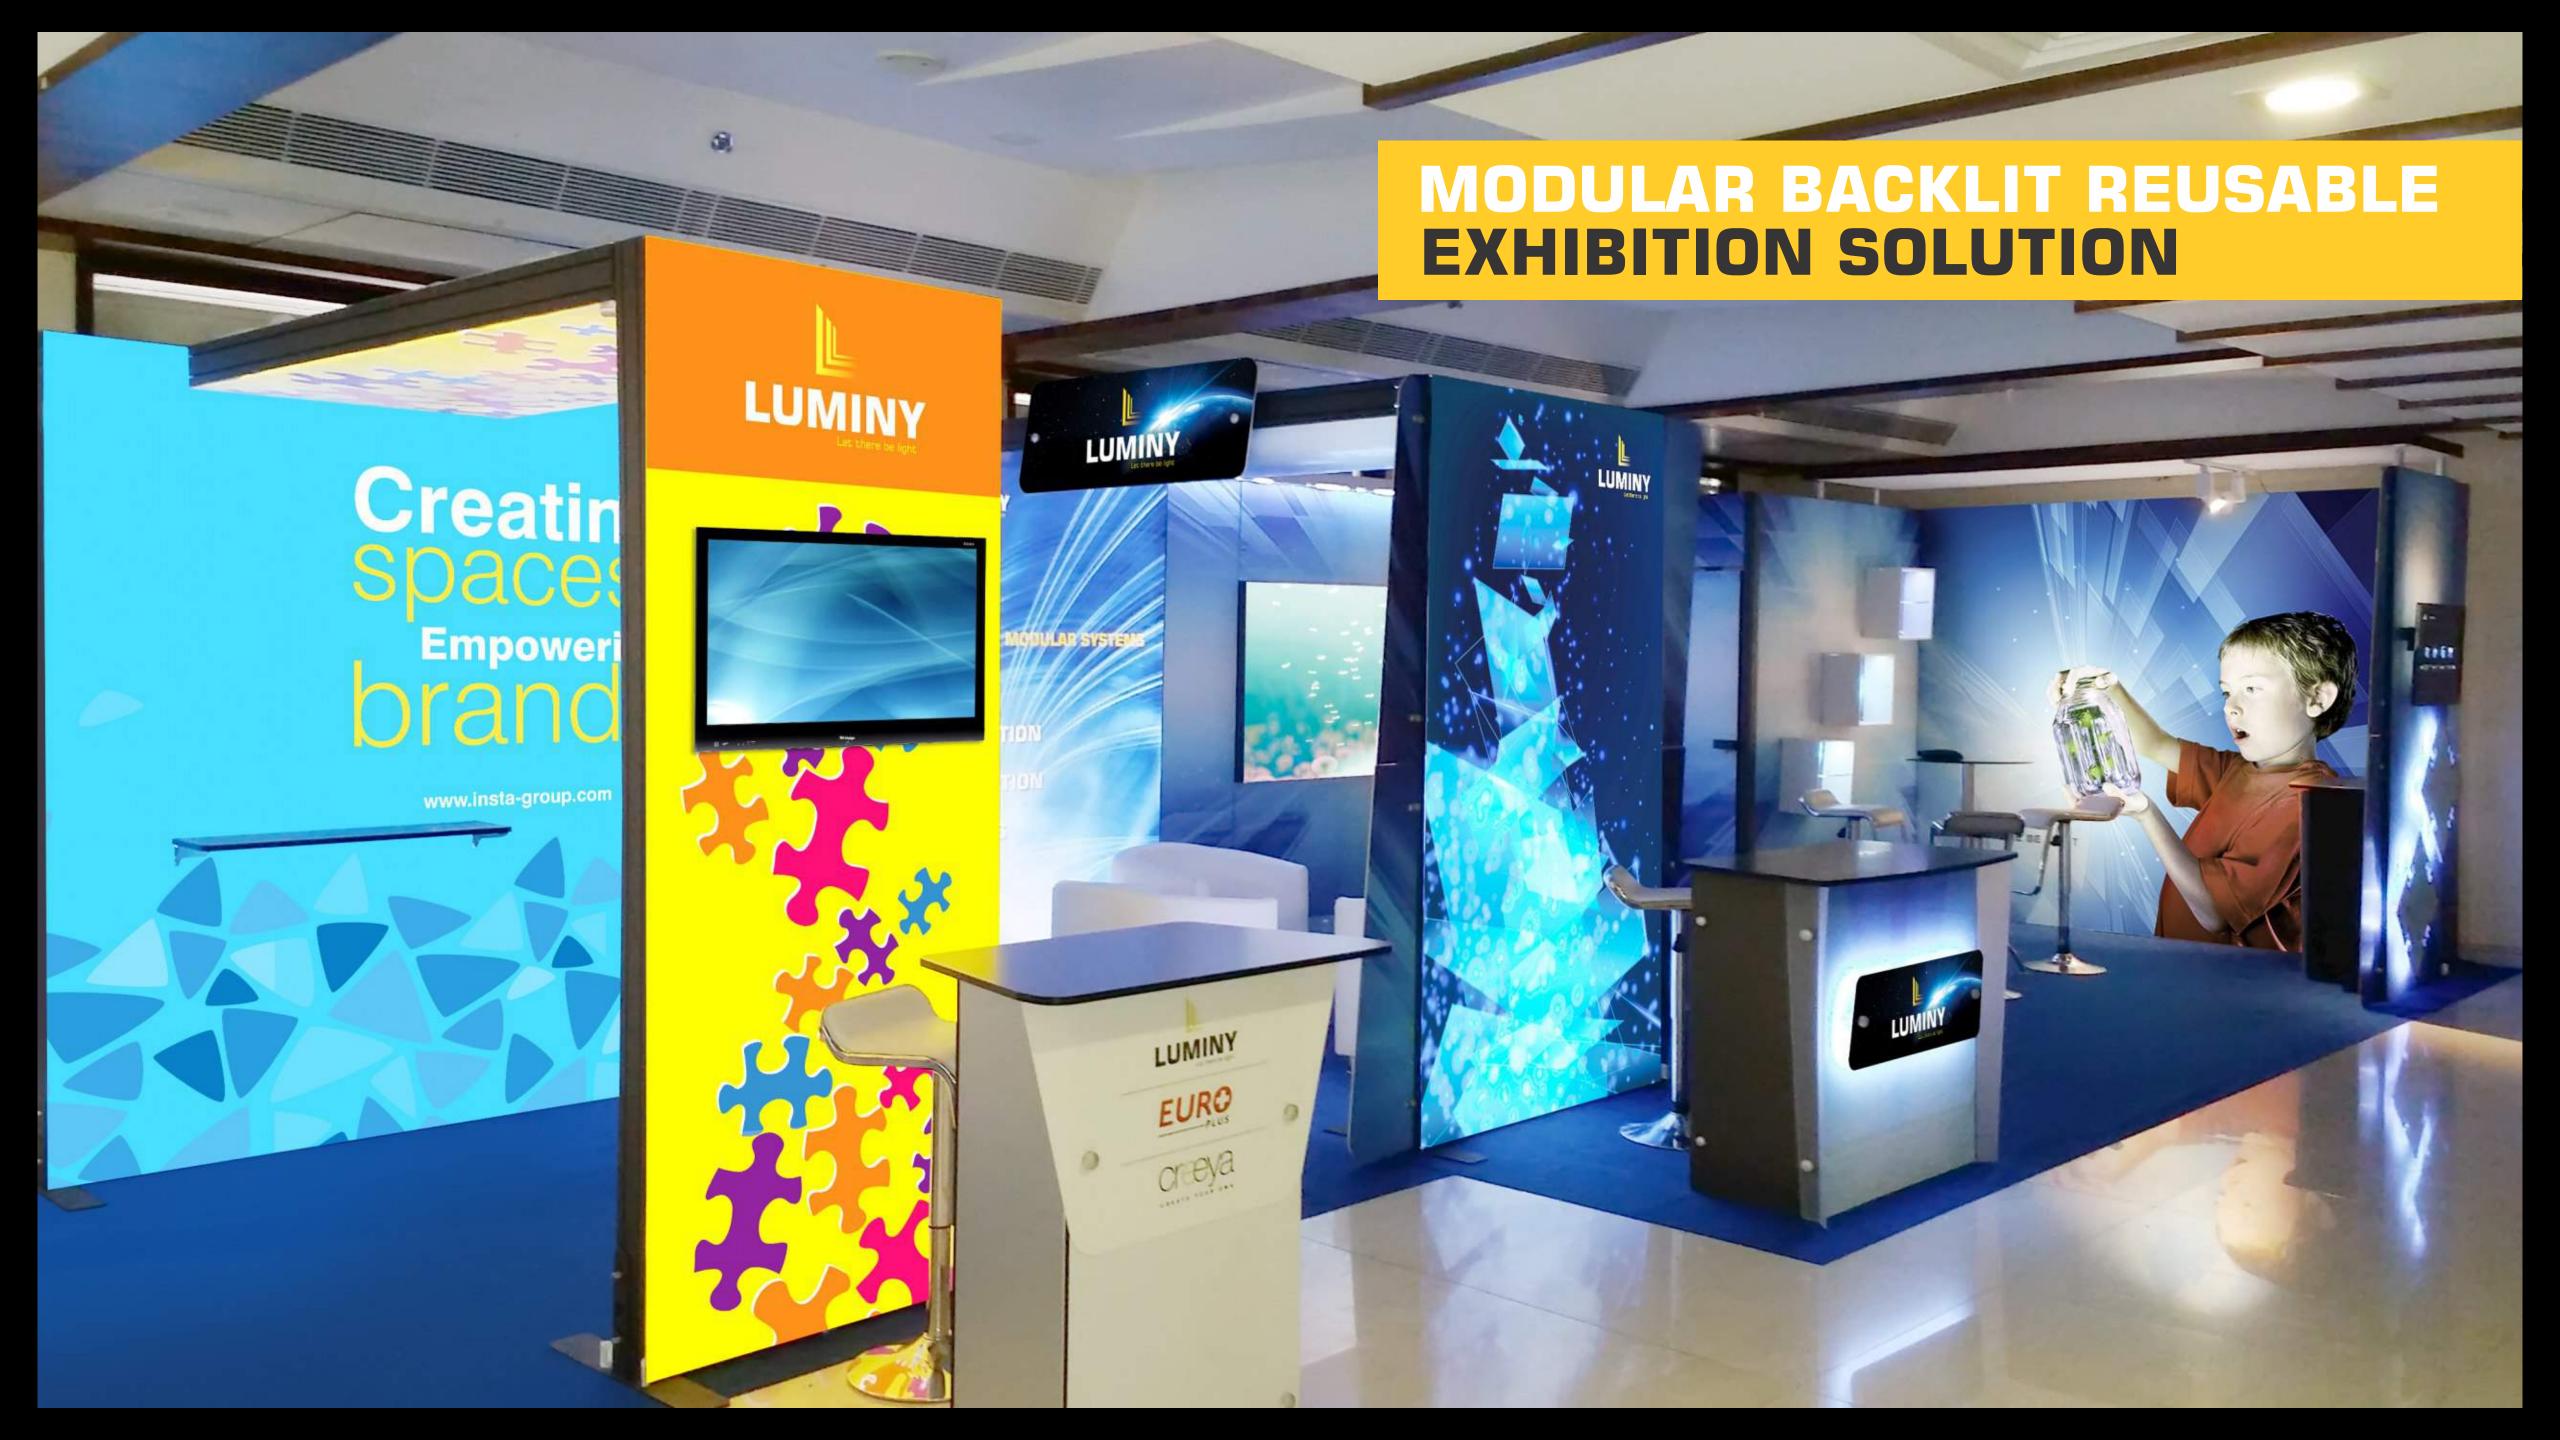

### EXHIBITION STAND WITH LUMINY COUNTER & WALL PANELS

## CREATE UNLIMITED POSSIBILITIES WITH LUMINY + INSTA MODULAR SYSTEMS