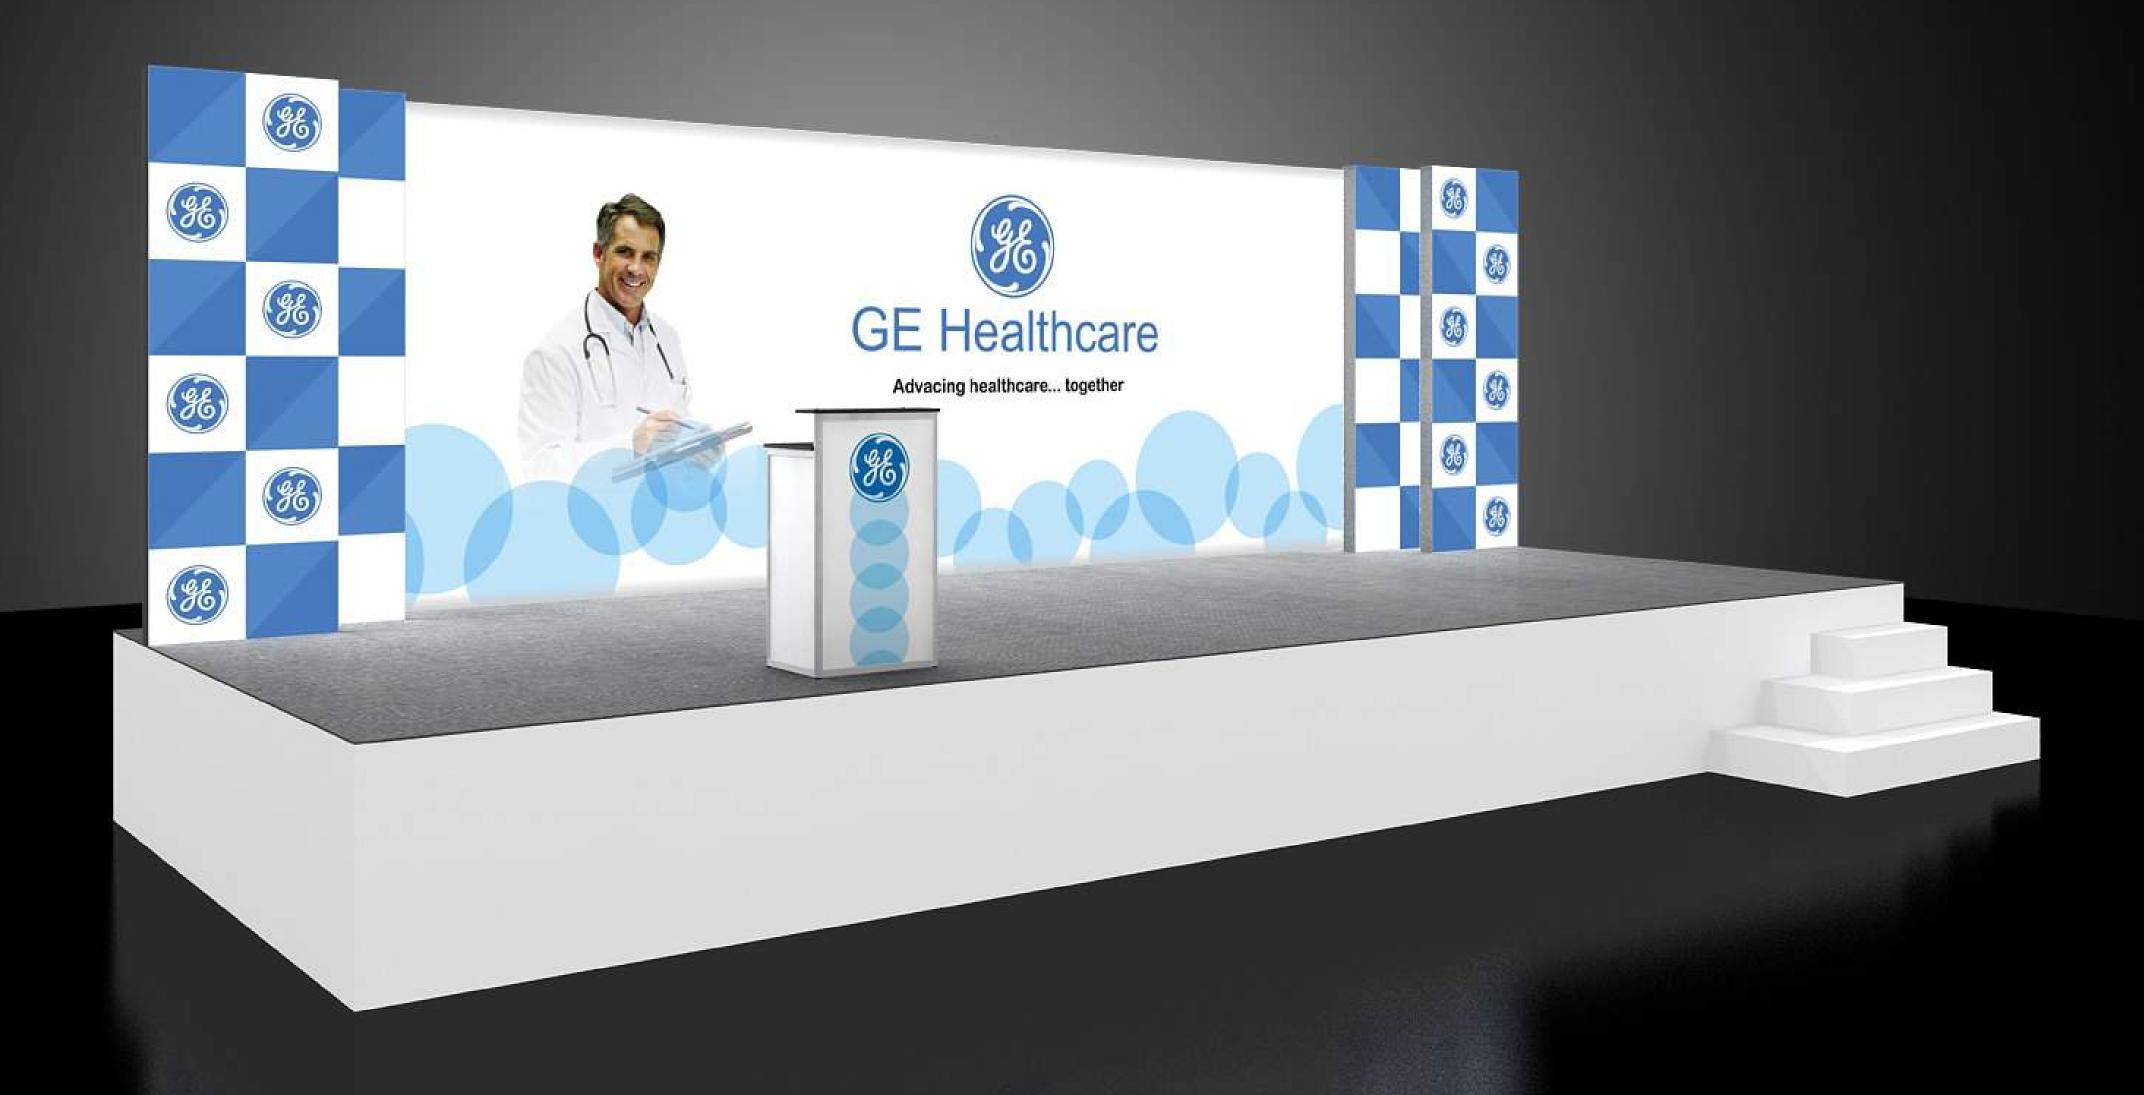

take your brand to greater heights at every show!



## FEATURES OF LUMINY

- A. Engineered Aluminum structure
- B. Spl. Eco friendly backlit fabric
- C. High power LED lighting
- D. Robust base
- E. Both side graphics possibility

Knock down modular design

Reusable upto 50 times

Accessorized as per need

EXHIBITION STAND WITH LUMINY BACKWALL, ROOF & FRONT WALL





EXHIBITION STAND WITH LUMINY RECEPTION BACKDROP

### EXHIBITION STAND WITH LUMINY COUNTER & WALL PANELS



## CREATE UNLIMITED POSSIBILITIES WITH LUMINY + INSTA MODULAR SYSTEMS

# FRONT-LIT SYSTEM STAND MAKES A GOOD IMPRESSION



#### HYBRID WITH LUMINY BACKLIT SYSTEM



#### MAKE A BOLD IMPRESSION!!







# INSTA BRAND ACTIVATION WITH LUMINY



### POP STORE WITH LUMINY BACKWALL







### CONFERENCE BACKDROP WITH LUMINY





# CALL US FOR A FREE DEMO TODAY!

#### CONNECT WITH US