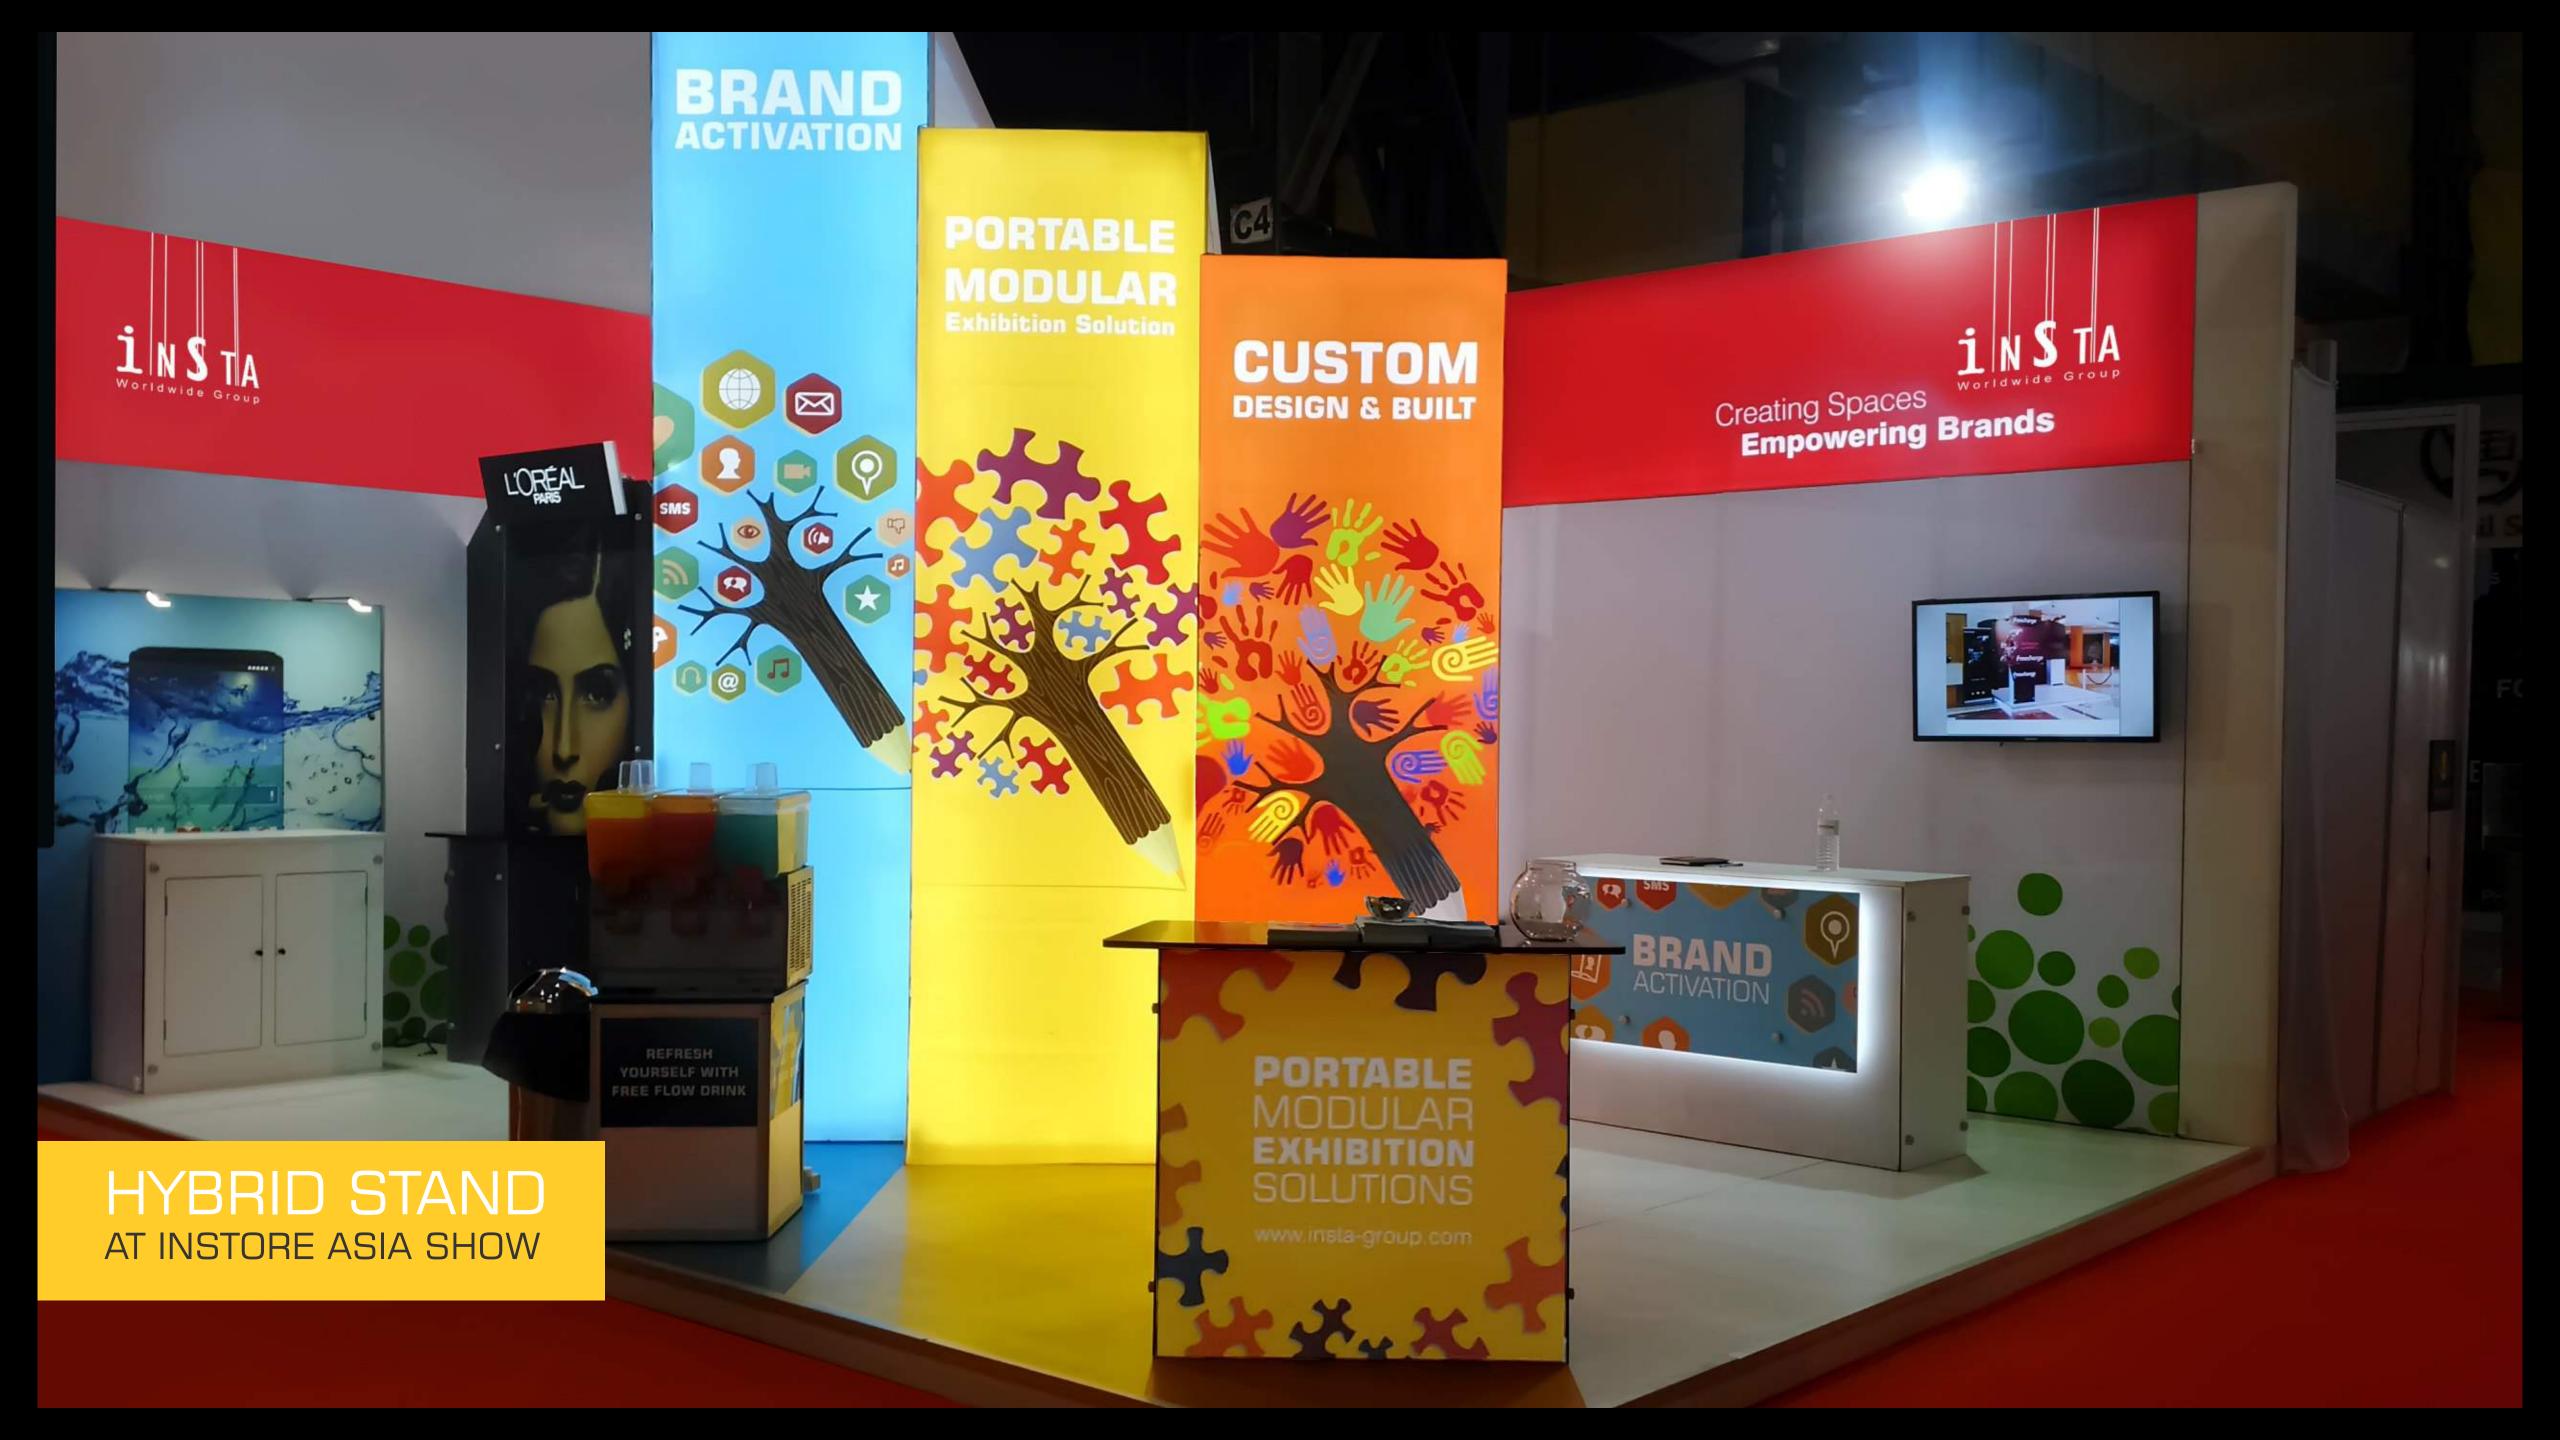

ns, Brand Activation and Events
- C. Make project execution faster, more economical and hassle free

Your ideal solution to take your brand to greater heights at every show!



## FEATURES OF LUMINY

- A. Engineered Aluminum structure
- B. Spl. Eco friendly backlit fabric
- C. High power LED lighting
- D. Robust base
- E. Both side graphics possibility

Knock down modular design

Reusable upto 50 times

Accessorized as per need

EXHIBITION STAND WITH LUMINY BACKWALL, ROOF & FRONT WALL





EXHIBITION STAND WITH LUMINY RECEPTION BACKDROP

### EXHIBITION STAND WITH LUMINY COUNTER & WALL PANELS



## CREATE UNLIMITED POSSIBILITIES WITH LUMINY + INSTA MODULAR SYSTEMS

# FRONT-LIT SYSTEM STAND MAKES A GOOD IMPRESSION



#### HYBRID WITH LUMINY BACKLIT SYSTEM



#### MAKE A BOLD IMPRESSION!!







# INSTA BRAND ACTIVATION WITH LUMINY



### POP STORE WITH LUMINY BACKWALL







### CONFERENCE BACKDROP WITH LUMINY





# CALL US FOR A FREE DEMO TODAY!

#### CONNECT WITH US