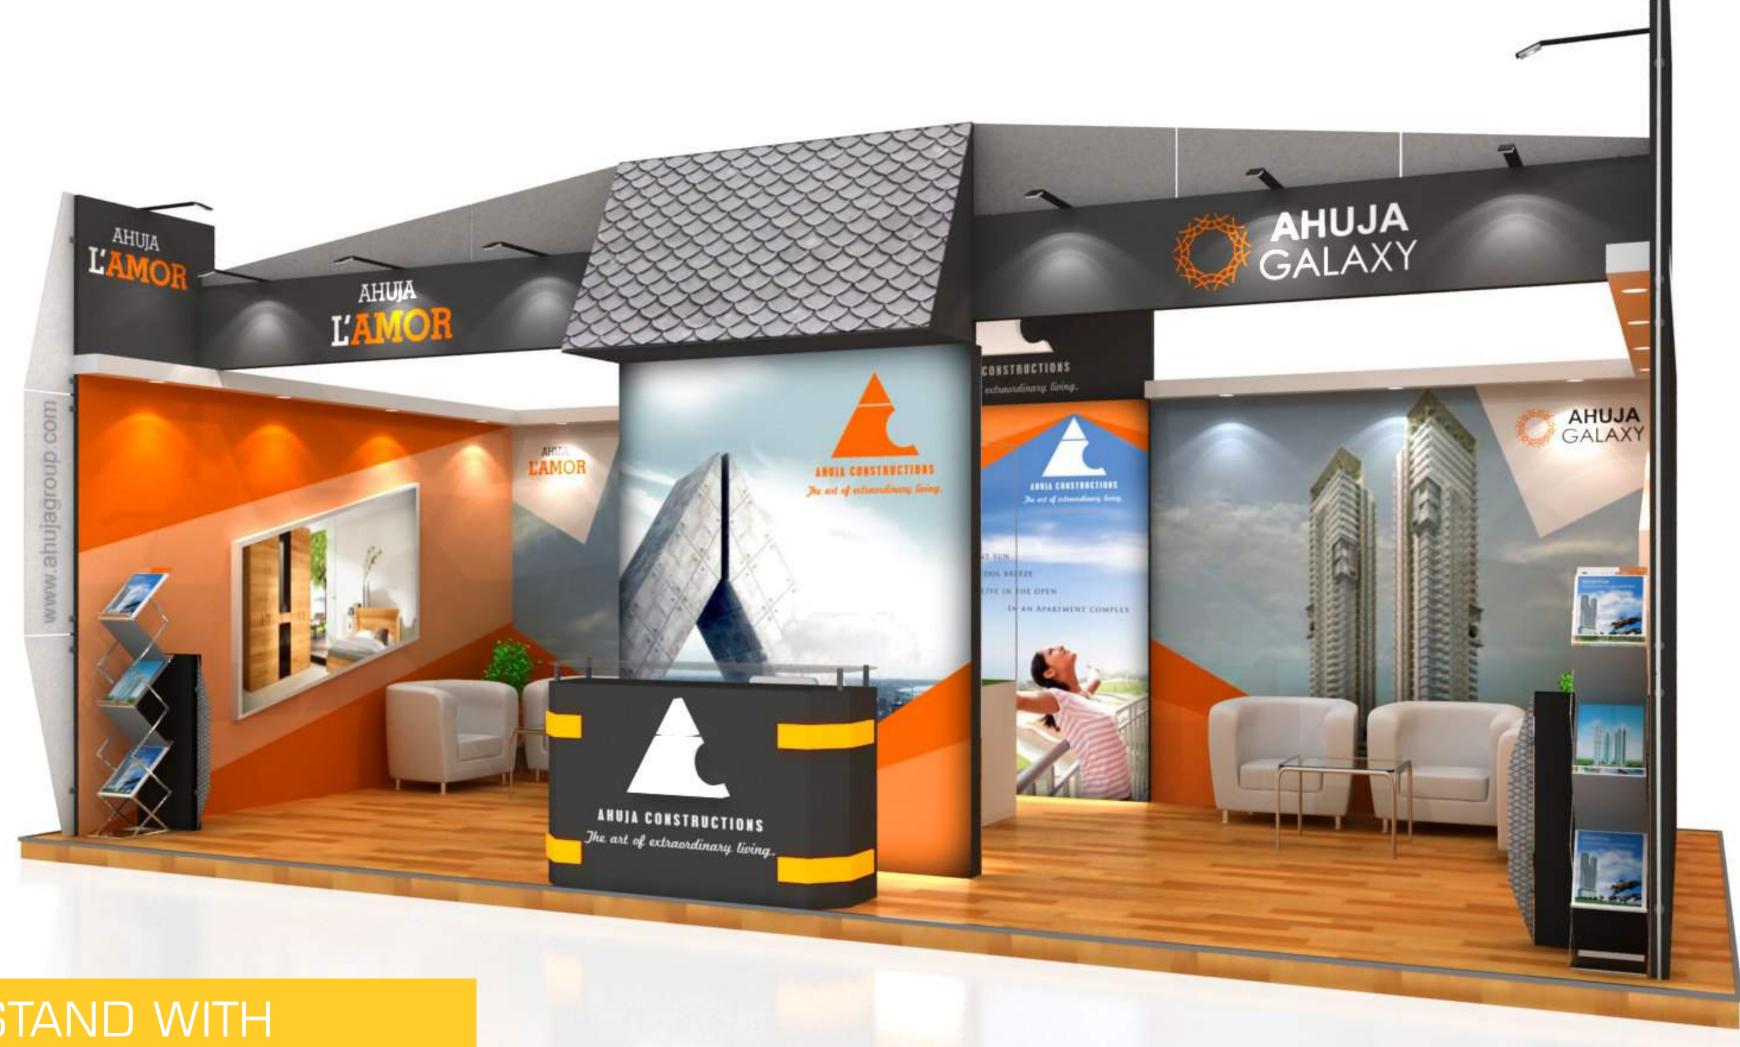

Reusable upto 50 times

Accessorized as per need

EXHIBITION STAND WITH LUMINY BACKWALL, ROOF & FRONT WALL

EXHIBITION STAND WITH LUMINY RECEPTION BACKDROP