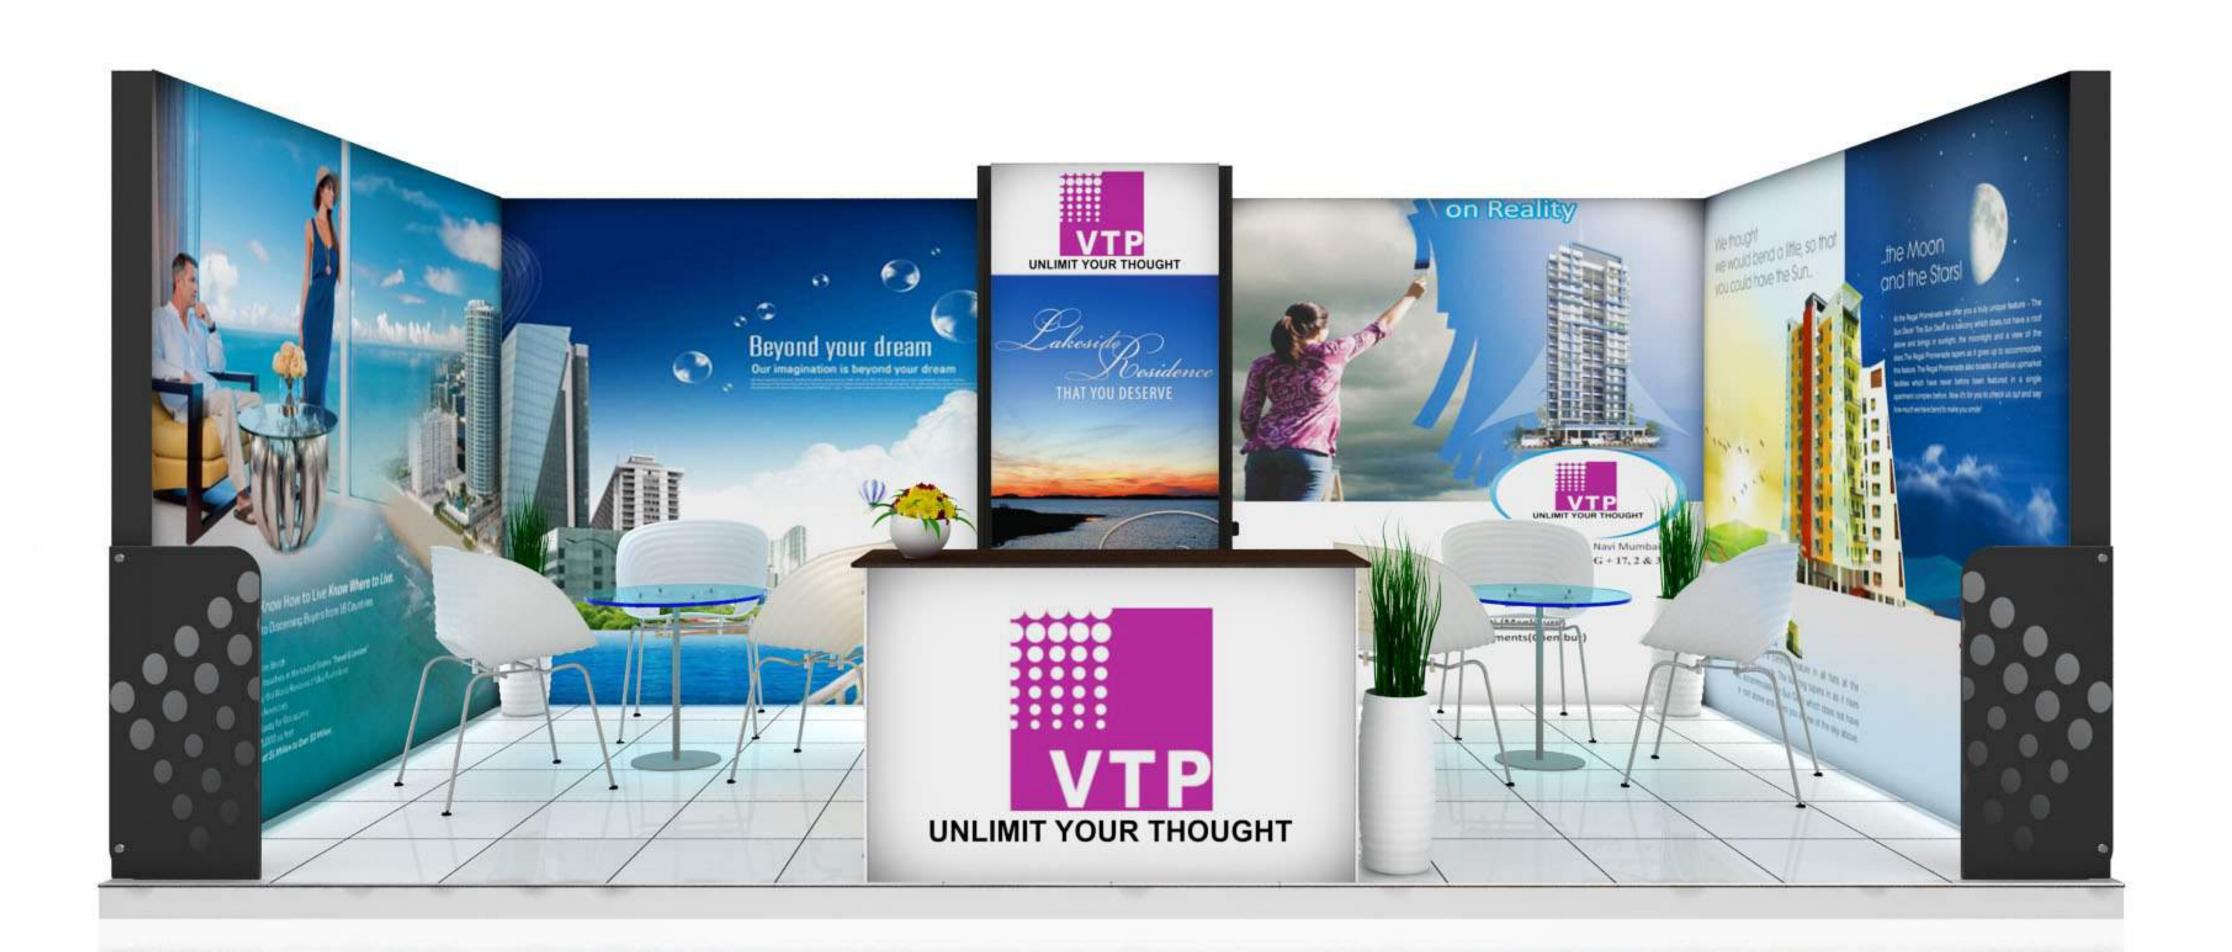

UMINY?

- A. A first of its kind system that creates experiential spaces with

  Backlit walls | Roofs | Wall mounted panels | Free standing kiosks
- B. Create brand communication spaces for Exhibitions, Brand Activation and Events
- C. Make project execution faster, more economical and hassle free

Your ideal solution to take your brand to greater heights at every show!



## FEATURES OF LUMINY

- A. Engineered Aluminum structure
- B. Spl. Eco friendly backlit fabric
- C. High power LED lighting
- D. Robust base
- E. Both side graphics possibility

Knock down modular design

Reusable upto 50 times

Accessorized as per need

EXHIBITION STAND WITH LUMINY BACKWALL, ROOF & FRONT WALL





EXHIBITION STAND WITH LUMINY RECEPTION BACKDROP

### EXHIBITION STAND WITH LUMINY COUNTER & WALL PANELS



## CREATE UNLIMITED POSSIBILITIES WITH LUMINY + INSTA MODULAR SYSTEMS

# FRONT-LIT SYSTEM STAND MAKES A GOOD IMPRESSION



#### HYBRID WITH LUMINY BACKLIT SYSTEM



#### MAKE A BOLD IMPRESSION!!







# INSTA BRAND ACTIVATION WITH LUMINY



### POP STORE WITH LUMINY BACKWALL







### CONFERENCE BACKDROP WITH LUMINY





# CALL US FOR A FREE DEMO TODAY!

#### CONNECT WITH US