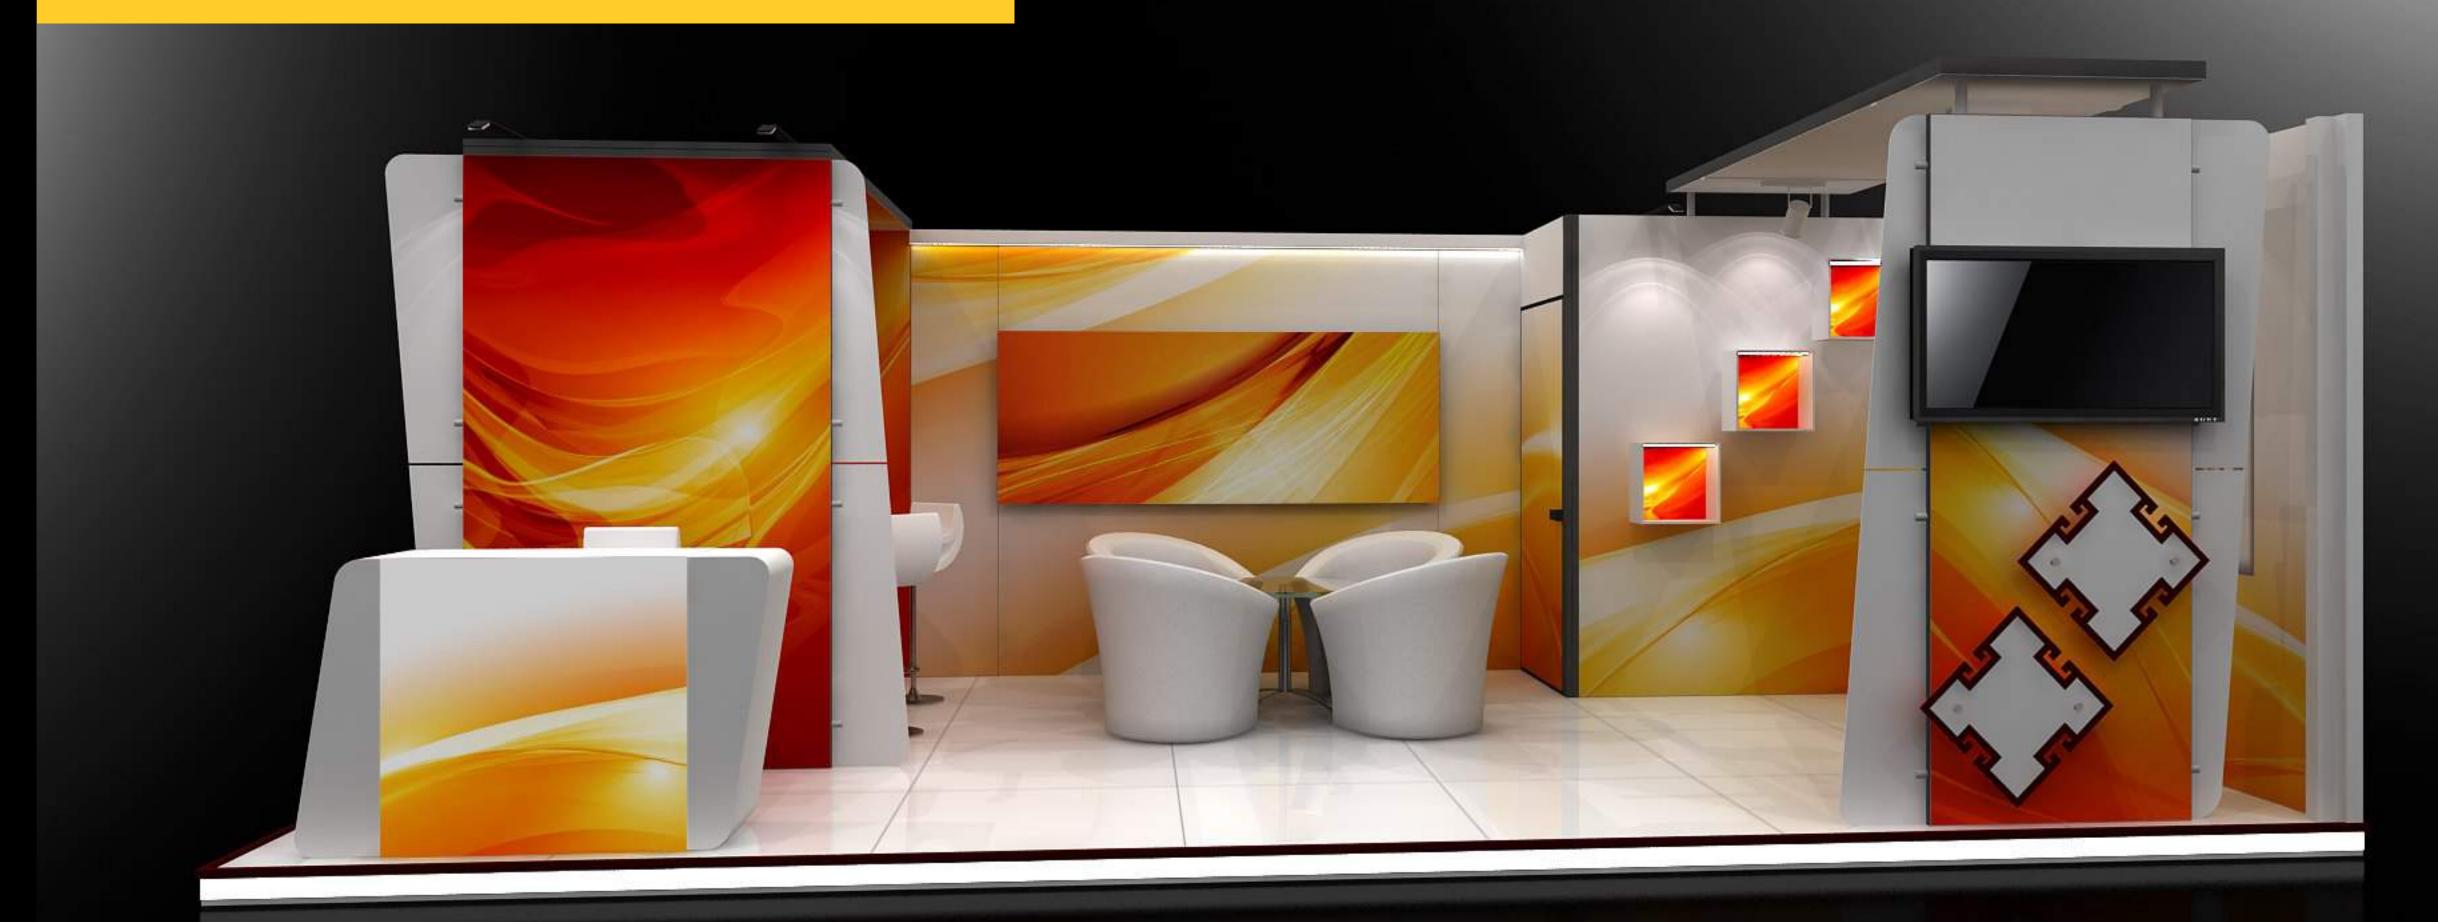

s | Free standing kiosks
- B. Create brand communication spaces for Exhibitions, Brand Activation and Events
- C. Make project execution faster, more economical and hassle free

Your ideal solution to take your brand to greater heights at every show!



## FEATURES OF LUMINY

- A. Engineered Aluminum structure
- B. Spl. Eco friendly backlit fabric
- C. High power LED lighting
- D. Robust base
- E. Both side graphics possibility

Knock down modular design

Reusable upto 50 times

Accessorized as per need

EXHIBITION STAND WITH LUMINY BACKWALL, ROOF & FRONT WALL





EXHIBITION STAND WITH LUMINY RECEPTION BACKDROP

### EXHIBITION STAND WITH LUMINY COUNTER & WALL PANELS



## CREATE UNLIMITED POSSIBILITIES WITH LUMINY + INSTA MODULAR SYSTEMS

# FRONT-LIT SYSTEM STAND MAKES A GOOD IMPRESSION



#### HYBRID WITH LUMINY BACKLIT SYSTEM



#### MAKE A BOLD IMPRESSION!!







# INSTA BRAND ACTIVATION WITH LUMINY



### POP STORE WITH LUMINY BACKWALL







### CONFERENCE BACKDROP WITH LUMINY





# CALL US FOR A FREE DEMO TODAY!

#### CONNECT WITH US