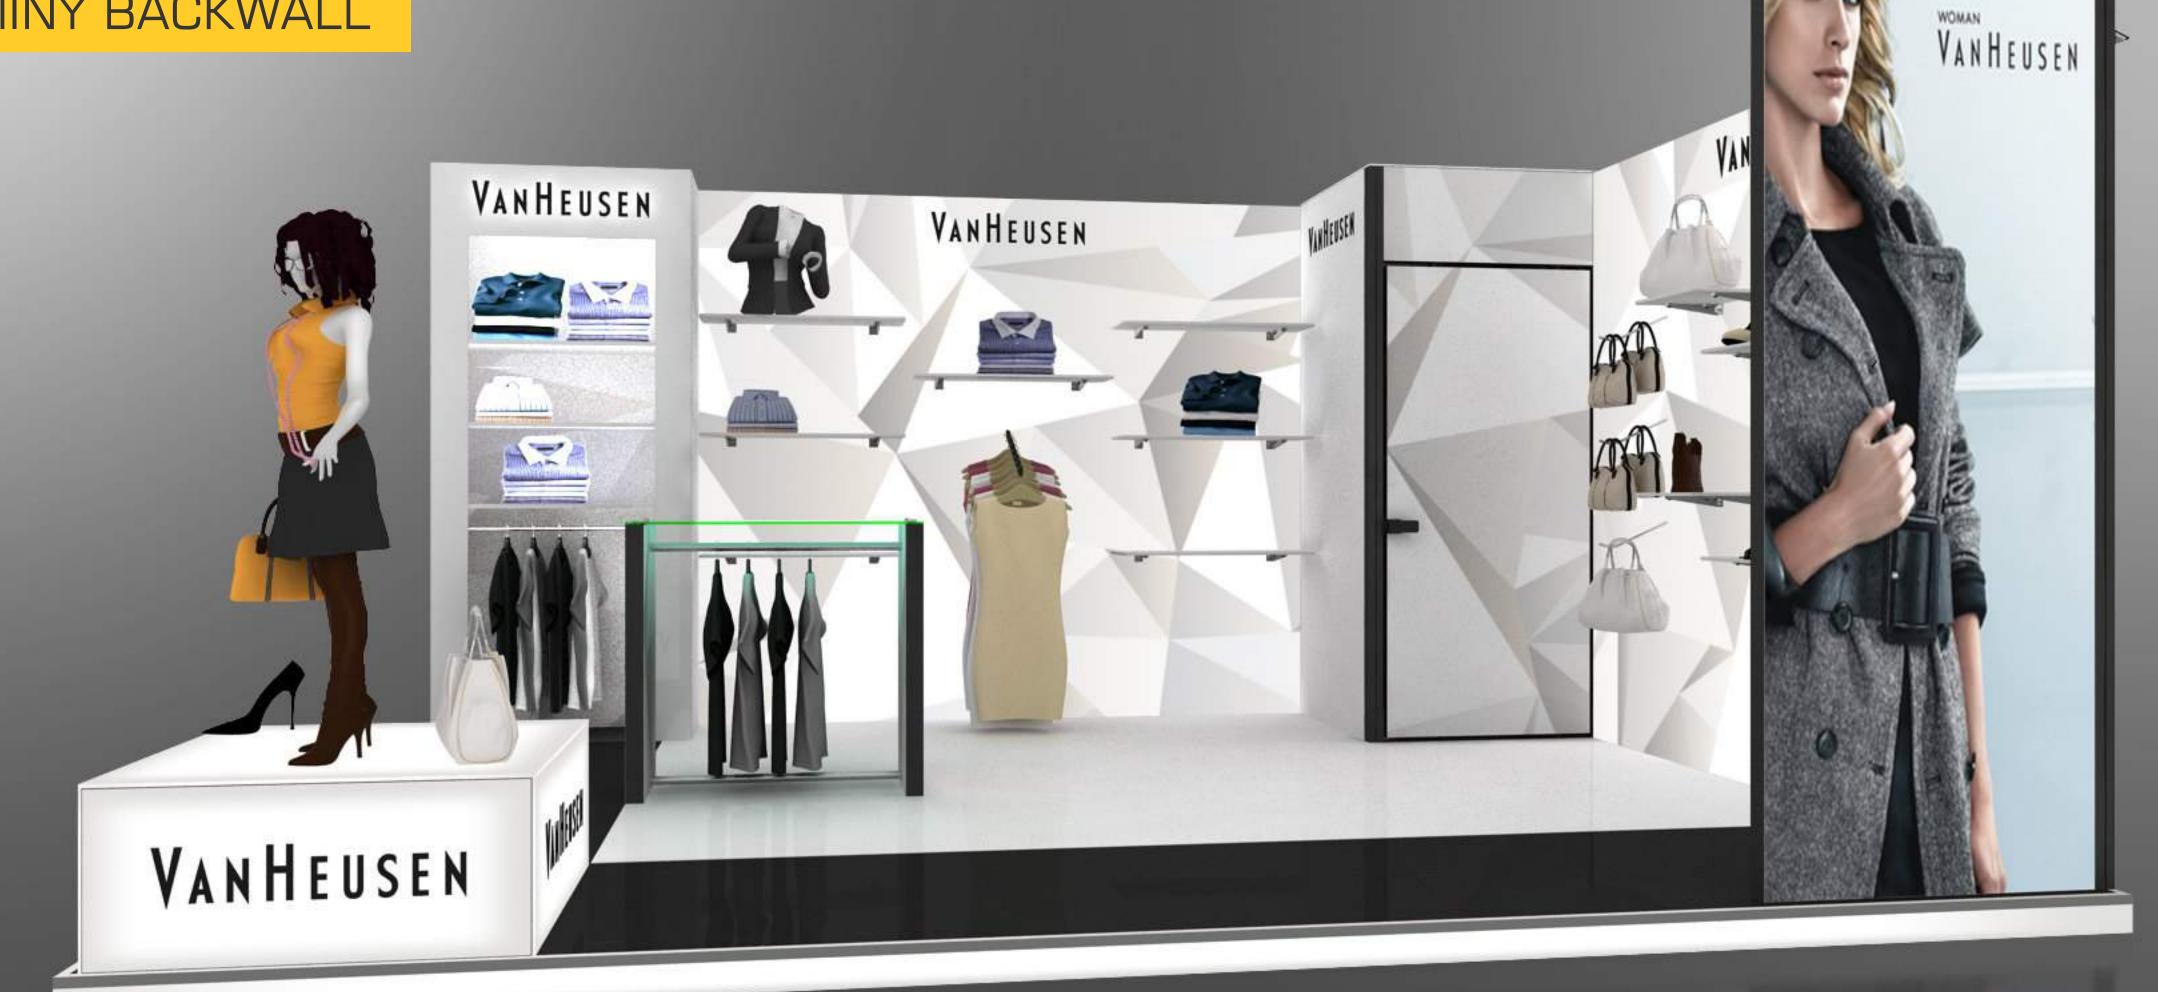

cal and hassle free

Your ideal solution to take your brand to greater heights at every show!



## FEATURES OF LUMINY

- A. Engineered Aluminum structure
- B. Spl. Eco friendly backlit fabric
- C. High power LED lighting
- D. Robust base
- E. Both side graphics possibility

Knock down modular design

Reusable upto 50 times

Accessorized as per need

EXHIBITION STAND WITH LUMINY BACKWALL, ROOF & FRONT WALL





EXHIBITION STAND WITH LUMINY RECEPTION BACKDROP

### EXHIBITION STAND WITH LUMINY COUNTER & WALL PANELS



## CREATE UNLIMITED POSSIBILITIES WITH LUMINY + INSTA MODULAR SYSTEMS

# FRONT-LIT SYSTEM STAND MAKES A GOOD IMPRESSION



#### HYBRID WITH LUMINY BACKLIT SYSTEM



#### MAKE A BOLD IMPRESSION!!







# INSTA BRAND ACTIVATION WITH LUMINY



### POP STORE WITH LUMINY BACKWALL







### CONFERENCE BACKDROP WITH LUMINY





# CALL US FOR A FREE DEMO TODAY!

#### CONNECT WITH US